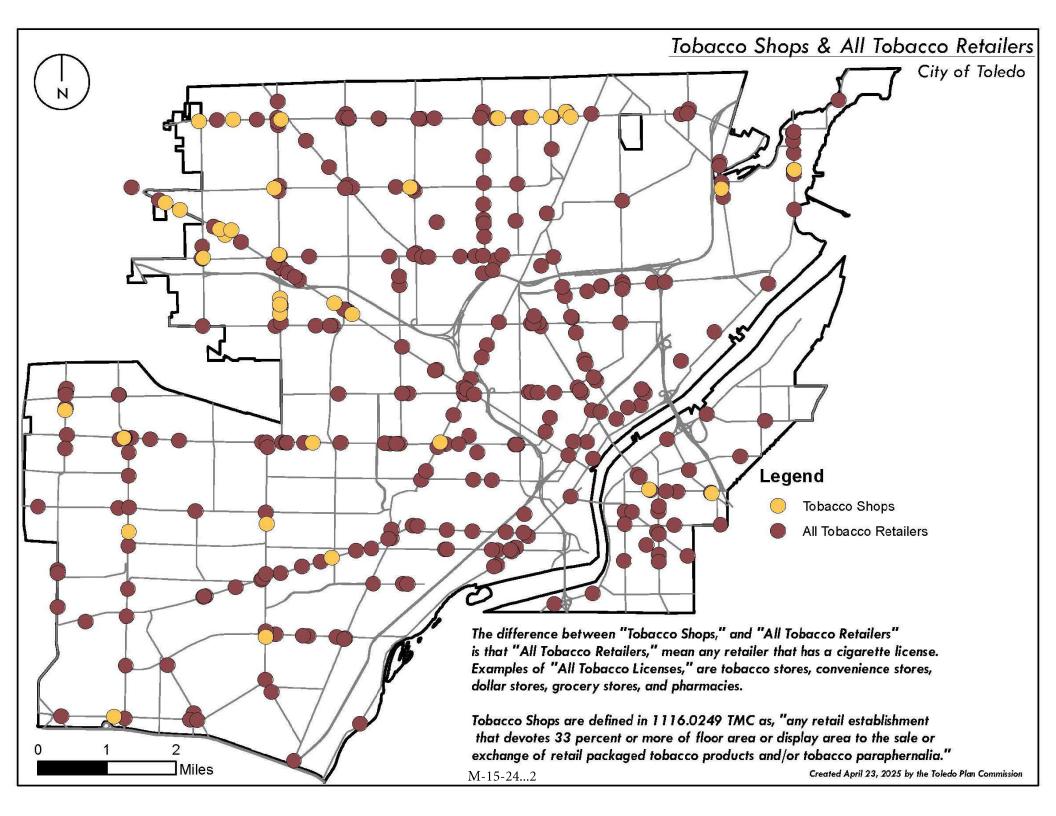

A HIGHER DENSITY OF TOBACCO RETAILERS IS HIGHLY CORRELATED WITH

PREMATURELY DIE

RELATED CAUSES.

FROM SMOKING-

CAUSED BY

\$1.72 BILLION.

SMOKING

SEVERAL POTENTIAL SOURCES OF **EXPOSURE** 

PLAY A ROLE IN **IMPULSE PURCHASING OF TOBACCO** PRODUCTS.

No tobacco products, including vapes, are safe. Nicotine is highly addictive.