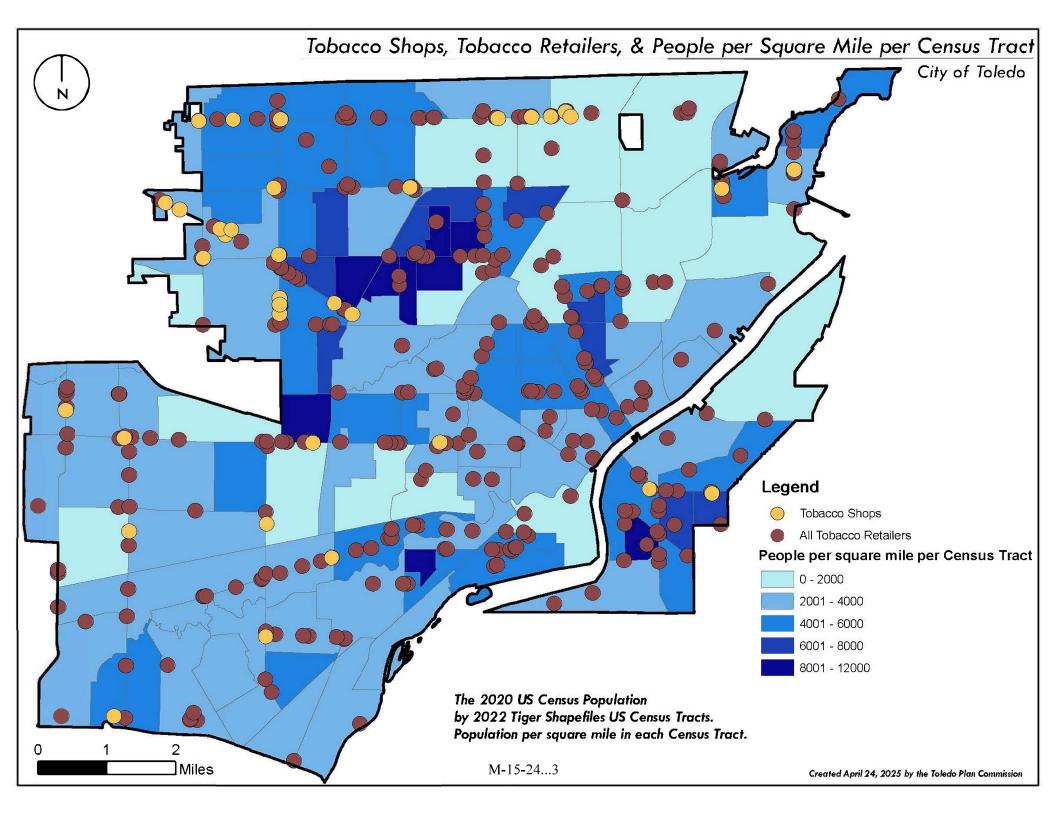

A HIGHER DENSITY OF TOBACCO RETAILERS IS HIGHLY CORRELATED WITH

PREMATURELY DIE

RELATED CAUSES.

FROM SMOKING-

CAUSED BY

\$1.72 BILLION.

SMOKING

SEVERAL POTENTIAL SOURCES OF **EXPOSURE** 

PLAY A ROLE IN **IMPULSE PURCHASING OF TOBACCO** PRODUCTS.

No tobacco products, including vapes, are safe. Nicotine is highly addictive.