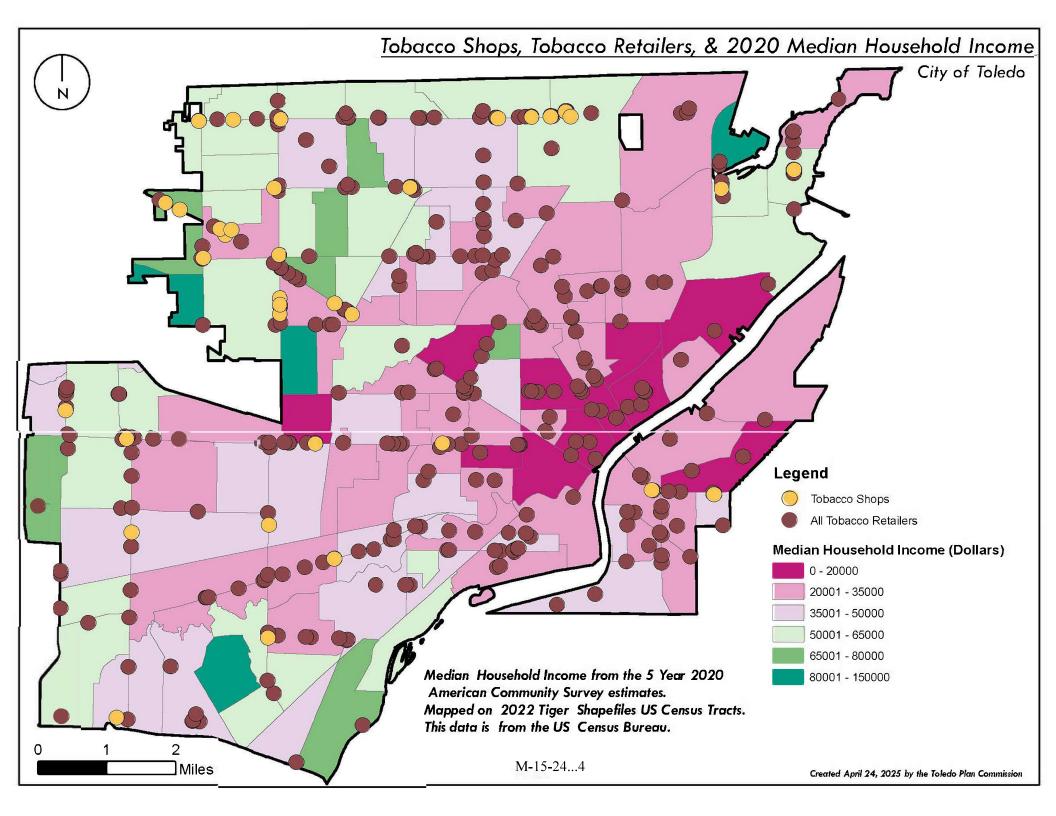

A HIGHER DENSITY OF TOBACCO RETAILERS IS HIGHLY CORRELATED WITH

PREMATURELY DIE

RELATED CAUSES.

FROM SMOKING-

CAUSED BY

\$1.72 BILLION.

SMOKING

SEVERAL POTENTIAL SOURCES OF **EXPOSURE** 