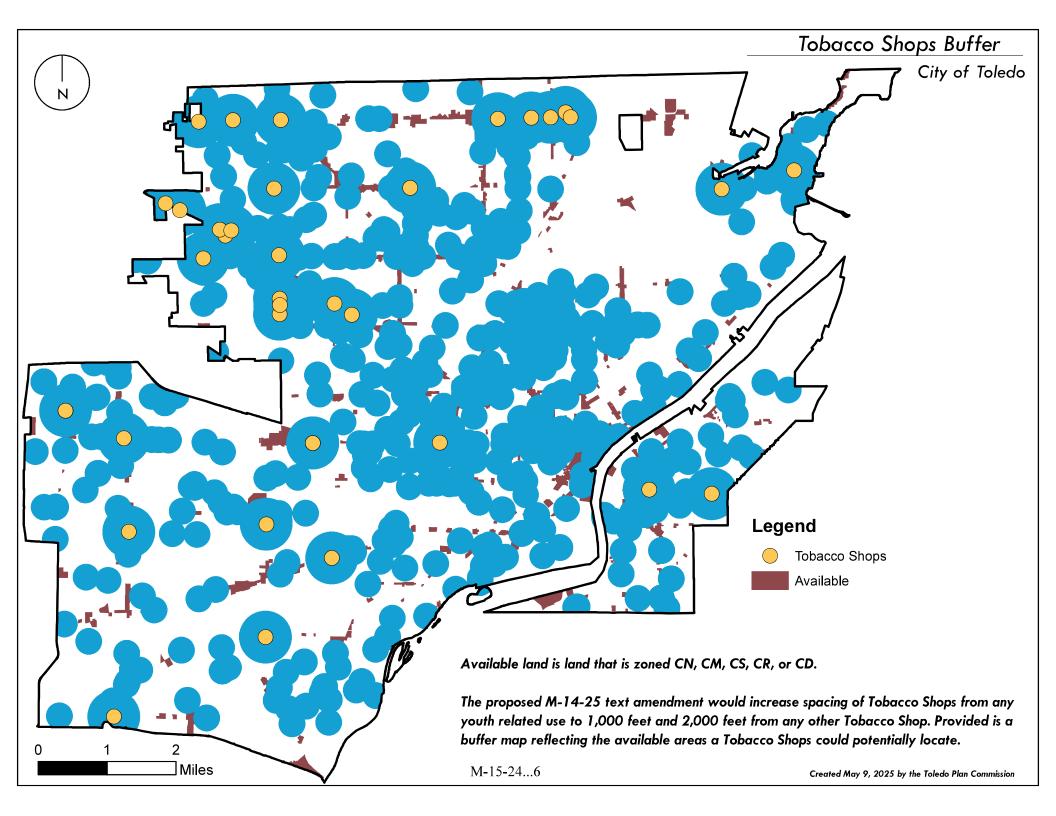

PLAY A ROLE IN **IMPULSE PURCHASING OF TOBACCO** PRODUCTS.

No tobacco products, including vapes, are safe. Nicotine is highly addictive.