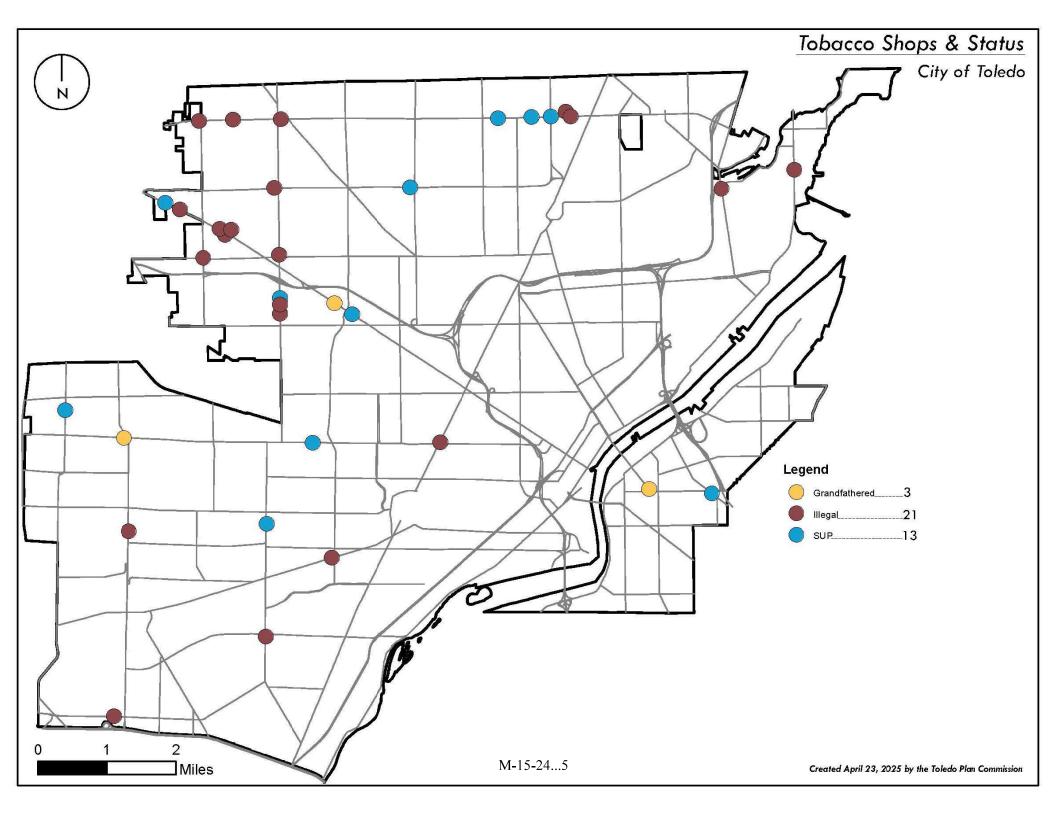

PLAY A ROLE IN **IMPULSE PURCHASING OF TOBACCO** PRODUCTS.

No tobacco products, including vapes, are safe. Nicotine is highly addictive.