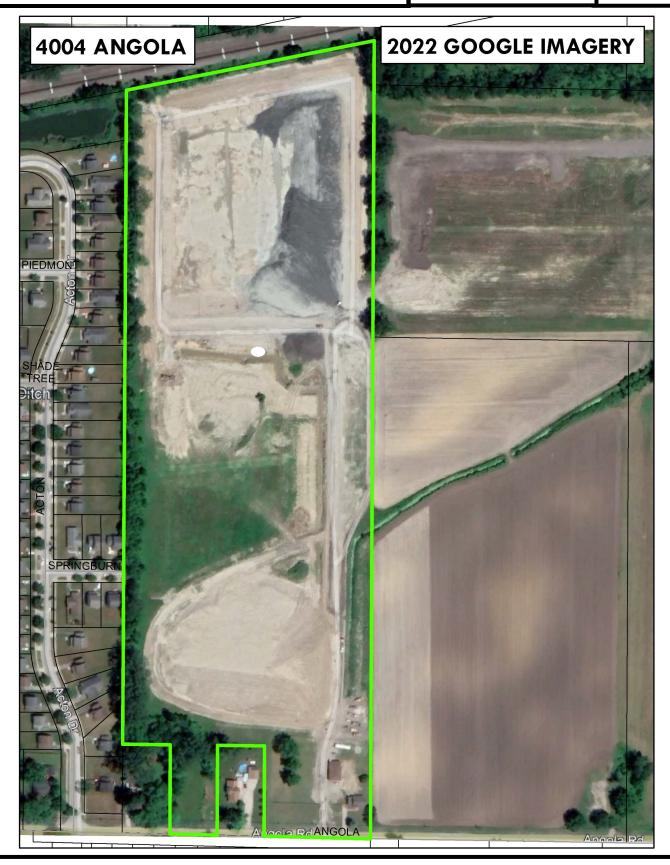

TMC§1116.0232 defines Mining as "Mining or extraction of mineral or aggregate resources from the ground for off-site use. Examples include quarrying or dredging for sand, gravel or other aggregate materials; mining; and oil and gas drilling." The applicant is requesting the zone change to continue the site's current open-pit mine use. Mining is permitted only in IG (General Industrial) districts. Aerial imagery attached to this analysis shows the progression of the mine over the past decade. These have been attached as Exhibit "B". Photos showing the mine as it currently sits are attached as Exhibit "C".

### **Proposed Expansion**

The applicant now wishes to expand their mining operation into the areas covered by companion cases Z25-0002 and Z25-0007. In discussion with staff regarding a lot split connected to the expansion, the applicant's engineer admitted that they had been mining the subject property for sand. Staff then informed the applicant that they would have to apply for a zone change in order to continue their mining operation which is in violation of the Zoning Code.

#### Recommendation

Unfortunately, an open-pit mine has existed on the subject site for a number of years and much of the land has already been excavated. It is clear from the attached exhibits that this has been in violation of the Zoning Code. Staff recommends disapproval of Z25-0001, a Zone Change from RS6 (Single-Dwelling Residential) to IG (General Industrial) at 4004 Angola Road because it is not consistent with the Comprehensive Plan, it is not compatible with existing land uses within the general vicinity of the subject property, and the rezone will detrimentally affect properties within the vicinity of the subject property.