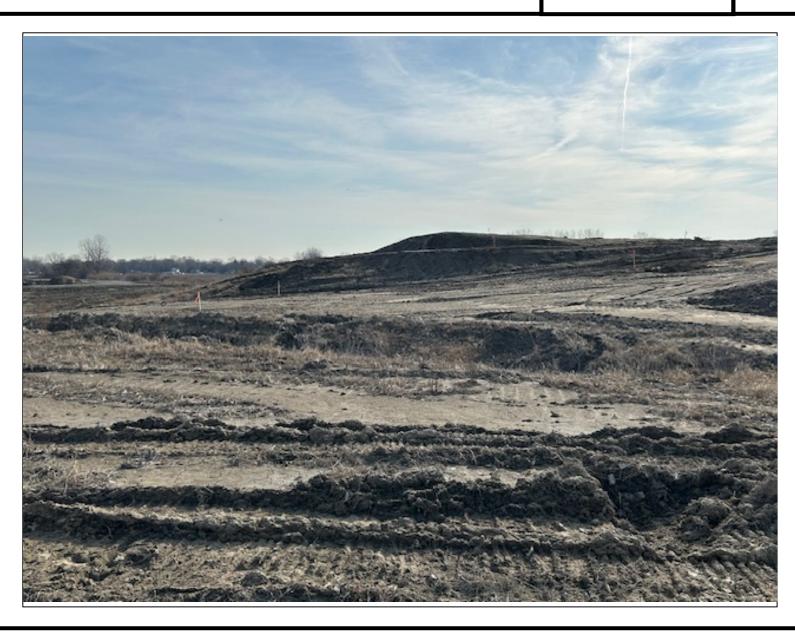

TMC§1116.0232 defines Mining as "Mining or extraction of mineral or aggregate resources from the ground for off-site use. Examples include quarrying or dredging for sand, gravel or other aggregate materials; mining; and oil and gas drilling." The applicant is requesting the zone change to continue the site's current open-pit mine use. Mining is permitted only in IG (General Industrial) districts. Aerial imagery attached to this analysis shows the progression of the mine over the past decade. These have been attached as Exhibit "B". Photos showing the mine as it currently sits are attached as Exhibit "C".

Only one group in attendance voiced major concerns about the existing mining area covered by this application. The group was a family who lives on Angola Road adjacent to the site. Their issue was with noise and dust which disrupted the enjoyment of their property. They claimed the dust can get so bad that they are unable to sit on their patio. Staff consulted with the Division of Environmental Services, who handles environmental complaints related to dust, and discovered that the subject site has received four (4) dust complaints since 2021. These complaints and a violation letter sent by Environmental Services were addressed by the applicant, who has been attempting to mitigate these effects by spraying chloride, sweeping Angola Road, and – in one instance – paying for a neighbor's car wash membership. However, there is only so much one can do when two incompatible land uses are placed next to each other. Staff finds dust pollution to be a credible and serious negative secondary effect of allowing mining, an intensive land use, next to people's homes.