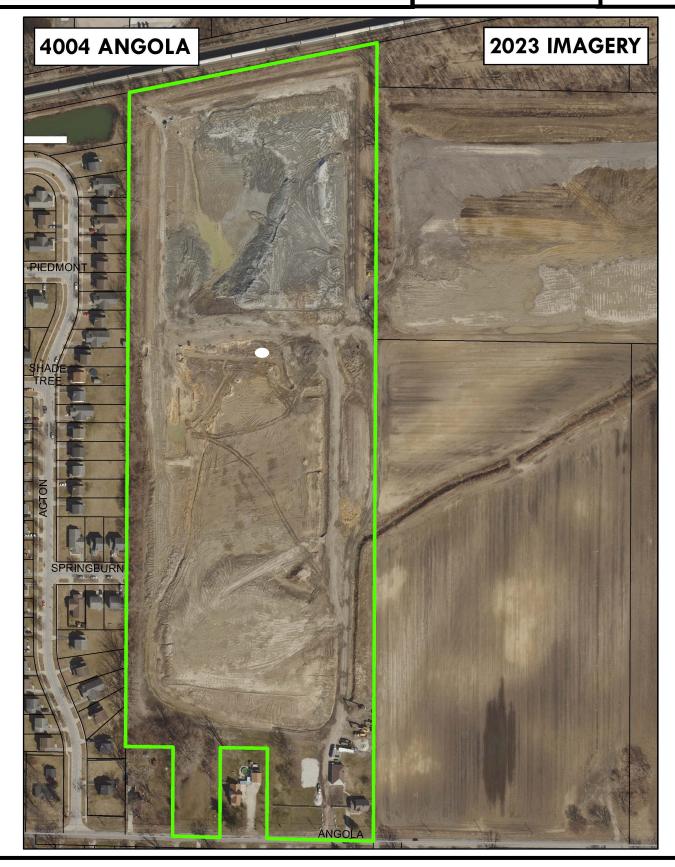

TMC§1116.0232 defines Mining as "Mining or extraction of mineral or aggregate resources from the ground for off-site use. Examples include quarrying or dredging for sand, gravel or other aggregate materials; mining; and oil and gas drilling." The applicant is requesting the zone change to continue the site's current open-pit mine use. Mining is permitted only in IG (General Industrial) districts. Aerial imagery attached to this analysis shows the progression of the mine over the past decade. These have been attached as Exhibit "B". Photos showing the mine as it currently sits are attached as Exhibit "C".

#### **STAFF ANALYSIS**

The applicant is requesting a Zone Change from RS6 (Single-Dwelling Residential) to IG (General Industrial) for 4004 Angola Road. The  $\pm 30$ -acre parcel is currently an open-pit mine. To the north is the Norfolk Southern Railroad, an auto salvage facility, and warehouses, to the south is Angola Road and single-dwelling homes, to the east is farmland, and to the west are single-dwelling homes within the Autumn Wood Village subdivision.