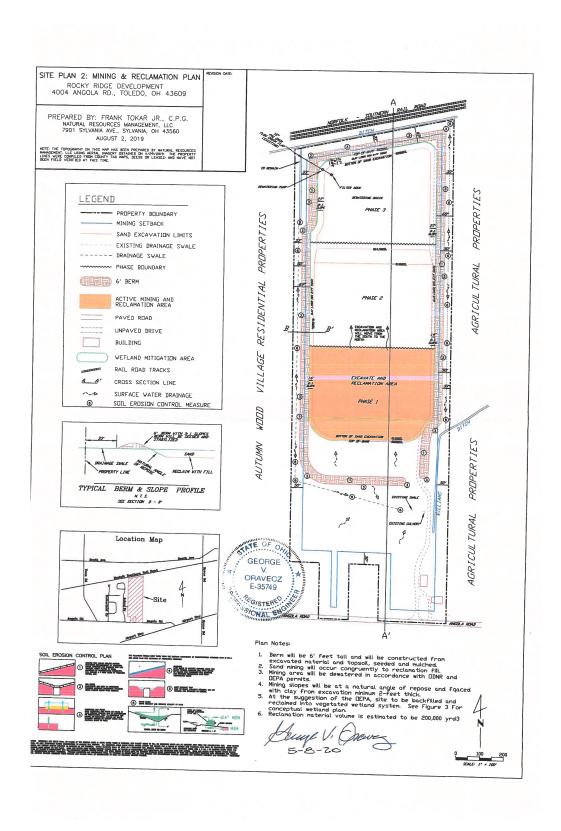

In 2020, Rocky Ridge Development, the applicant, sought to expand the mining operation to the majority of the  $\pm 29.81$ -acre property. As such, the applicant submitted an application to change the site's zoning to IG (General Industrial). The application was shortly withdrawn and, days later, the applicant applied for a Certificate of Zoning Compliance to occupy the site as "a wetland." This Certificate of Zoning Compliance was issued with a letter (attached as Exhibit "E") stating that "The applicant proposes to reclaim a sand/mining area via the use of [spent lime]; with the end use to be a wetland. ... The proposed future use is a wetland and this letter grants zoning approval for said wetland. This is a permitted use in the RS6 Single Family Residential zoning district. This letter does not grant approval for a mining operation." In 2021, the applicant submitted an amendment to the ODNR mining permit. Attached to this expansion application was a sworn statement by the applicant that they would "comply with all applicable zoning resolutions or ordinances that are in effect at the time of this application..." The expansion application was approved by ODNR. As stated by the Certificate of Zoning Compliance letter, a mining operation was not permitted on this site. Only reclamation of the area into wetlands was permitted. The extent of this expansion is attached as the site plan.

### Collins Park Spent Lime & Future Wetland

Applications for ODNR mining permits are required to contain a plan for reclamation and future use of the mine area (see ORC§1514.02). As part of their 2021 proposed mining permit expansion, the applicant submitted a request to the Ohio Environmental Protection Agency (OEPA) to use clay on the subject property and blend it with Drinking Water Treatment Material (DWTM) – or spent lime – generated by the Collins Park Water Treatment Plant to refill the mined site up to grade. The end result would be wetland soil which could be used for agricultural planting or conservation. The OEPA accepted this beneficial reuse reclamation plan. This is the reason why the applicant applied for a certificate of zoning compliance to occupy the site as a wetland. Should this reclamation plan be carried out the site will be left with wetland soil at the conclusion of the mining operation. The applicant has stated that the project on this site will be complete within the next two (2) to three (3) years. However, the applicant plans to expand the mining operation further east into those areas covered by companion cases Z25-0002 & Z25-0007. The mining operation on those properties will take an estimated ten (10) to fifteen (15) years to complete. It is worth noting that the applicant is seeking an agreement with the City of Toledo and/or Toledo Metroparks to turn the land over as a public park / conservation area at the conclusion of their mining / reclamation activities.

### Applicant's Mitigation Plan

The applicant has sent a letter with a plan to help mitigate some of the neighbor's dust concerns. The first thing they have agreed to do is to record a one-hundred-foot (100') conservation easement along the western property line and a two-hundred-foot (200') conservation easement along the northern property line. Second, they plan to implement a dust management plan, including the use of water sprays and dust suppressants during excavation activities, regular monitoring of air quality, and the installation of barriers to limit the spread of dust. Additional Control measures include the installation of a wheel wash and concrete approach at the S Byrne Road exit along with chip & tar treatment on the interior dirt roads. The applicant commits in the letter to transparent communication, keeping the residents informed about these measures to ensure their well being.

### STAFF ANALYSIS (cont'd)

Should this application be approved despite Staff's recommendation, this application should be contingent upon the recording of a commercial plat including a one-hundred-foot (100') conservation easement along the western property line and a two-hundred-foot (200') conservation easement along the northern property line. See Exhibit "A".

## **Exhibit "A"**Conditions

- 1. That the zoning not take effect until a commercial plat is approved and recorded;
- 2. That commercial plat shall include a one hundred foot (100') wide conservation easement along the west side of the site; and
- 3. That commercial plat shall include a two hundred foot (200') wide conservation easement along the north side of the site