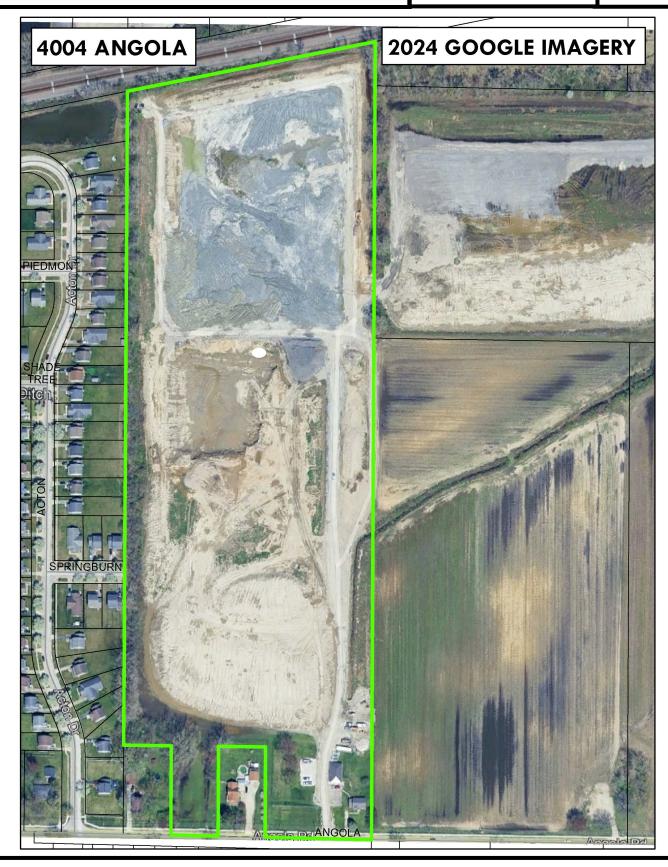

TMC§1116.0232 defines Mining as "Mining or extraction of mineral or aggregate resources from the ground for off-site use. Examples include quarrying or dredging for sand, gravel or other aggregate materials; mining; and oil and gas drilling." The applicant is requesting the zone change to continue the site's current open-pit mine use. Mining is permitted only in IG (General Industrial) districts. Aerial imagery attached to this analysis shows the progression of the mine over the past decade. These have been attached as Exhibit "B". Photos showing the mine as it currently sits are attached as Exhibit "C".

#### **STAFF ANALYSIS**

The applicant is requesting a Zone Change from RS6 (Single-Dwelling Residential) to IG (General Industrial) for 4004 Angola Road. The  $\pm 30$ -acre parcel is currently an open-pit mine. To the north is the Norfolk Southern Railroad, an auto salvage facility, and warehouses, to the south is Angola Road and single-dwelling homes, to the east is farmland, and to the west are single-dwelling homes within the Autumn Wood Village subdivision.