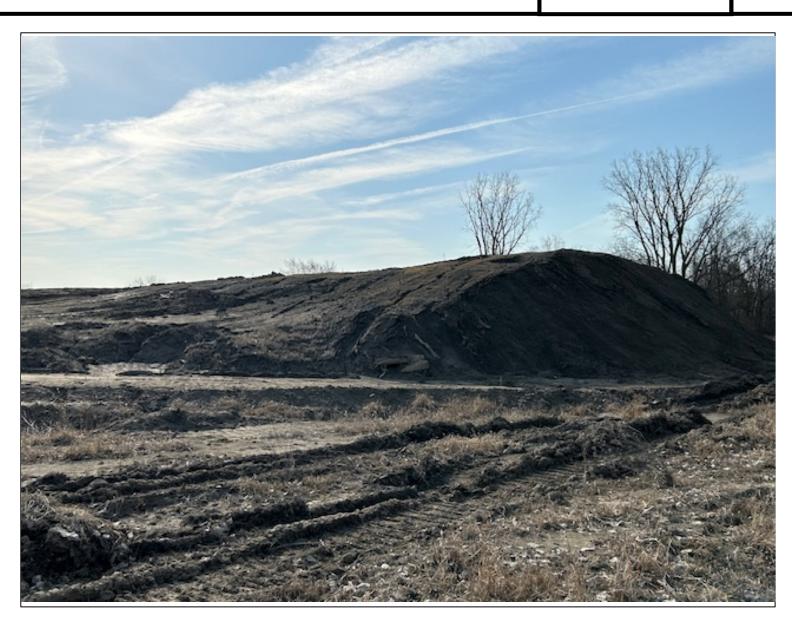

TMC§1116.0232 defines Mining as "Mining or extraction of mineral or aggregate resources from the ground for off-site use. Examples include quarrying or dredging for sand, gravel or other aggregate materials; mining; and oil and gas drilling." The applicant is requesting the zone change to continue the site's current open-pit mine use. Mining is permitted only in IG (General Industrial) districts. Aerial imagery attached to this analysis shows the progression of the mine over the past decade. These have been attached as Exhibit "B". Photos showing the mine as it currently sits are attached as Exhibit "C".

## **EXHIBIT "C" - PICTURE 1**