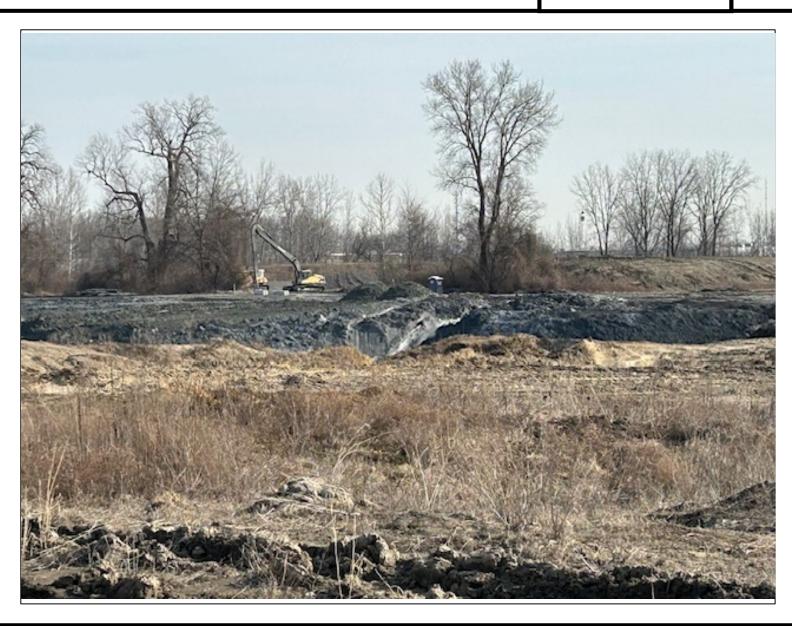

TMC§1116.0232 defines Mining as "Mining or extraction of mineral or aggregate resources from the ground for off-site use. Examples include quarrying or dredging for sand, gravel or other aggregate materials; mining; and oil and gas drilling." The applicant is requesting the zone change to continue the site's current open-pit mine use. Mining is permitted only in IG (General Industrial) districts. Aerial imagery attached to this analysis shows the progression of the mine over the past decade. These have been attached as Exhibit "B". Photos showing the mine as it currently sits are attached as Exhibit "C".

## **EXHIBIT "C" - PICTURE 2**