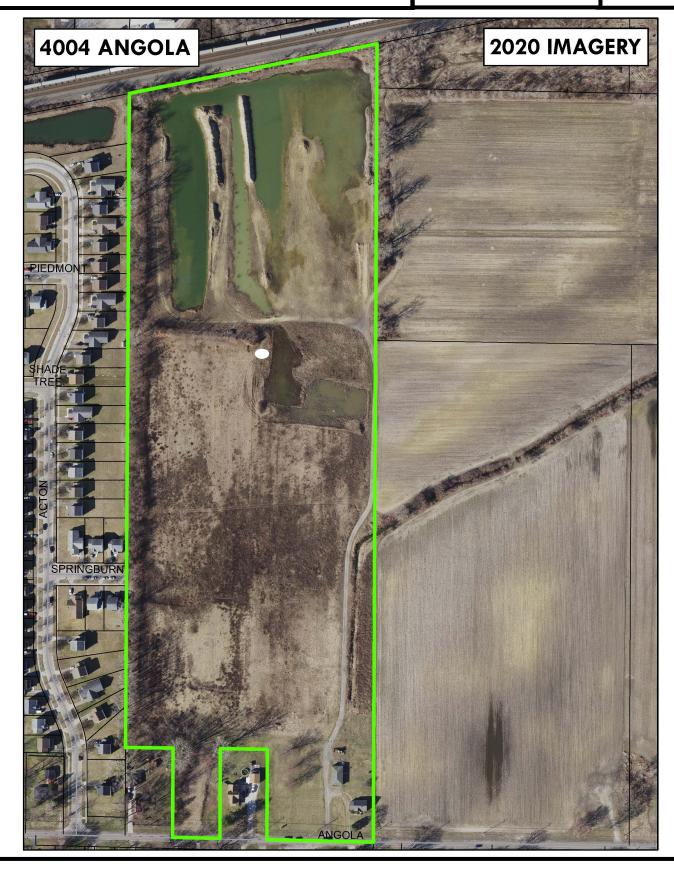

TMC§1116.0232 defines Mining as "Mining or extraction of mineral or aggregate resources from the ground for off-site use. Examples include quarrying or dredging for sand, gravel or other aggregate materials; mining; and oil and gas drilling." The applicant is requesting the zone change to continue the site's current open-pit mine use. Mining is permitted only in IG (General Industrial) districts. Aerial imagery attached to this analysis shows the progression of the mine over the past decade. These have been attached as Exhibit "B". Photos showing the mine as it currently sits are attached as Exhibit "C".

### Collins Park Spent Lime & Future Wetland

Applications for ODNR mining permits are required to contain a plan for reclamation and future use of the mine area (see ORC§1514.02). As part of their 2021 proposed mining permit expansion, the applicant submitted a request to the Ohio Environmental Protection Agency (OEPA) to use clay on the subject property and blend it with Drinking Water Treatment Material (DWTM) – or spent lime – generated by the Collins Park Water Treatment Plant to refill the mined site up to grade. The end result would be wetland soil which could be used for agricultural planting or conservation. The OEPA accepted this beneficial reuse reclamation plan. This is the reason why the applicant applied for a certificate of zoning compliance to occupy the site as a wetland. Should this reclamation plan be carried out the site will be left with wetland soil at the conclusion of the mining operation. The applicant has stated that the project on this site will be complete within the next two (2) to three (3) years. However, the applicant plans to expand the mining operation further east into those areas covered by companion cases Z25-0002 & Z25-0007. The mining operation on those properties will take an estimated ten (10) to fifteen (15) years to complete. It is worth noting that the applicant is seeking an agreement with the City of Toledo and/or Toledo Metroparks to turn the land over as a public park / conservation area at the conclusion of their mining / reclamation activities.

### **Proposed Expansion**

The applicant now wishes to expand their mining operation into the areas covered by companion cases Z25-0002 and Z25-0007. In discussion with staff regarding a lot split connected to the expansion, the applicant's engineer admitted that they had been mining the subject property for sand. Staff then informed the applicant that they would have to apply for a zone change in order to continue their mining operation which is in violation of the Zoning Code.