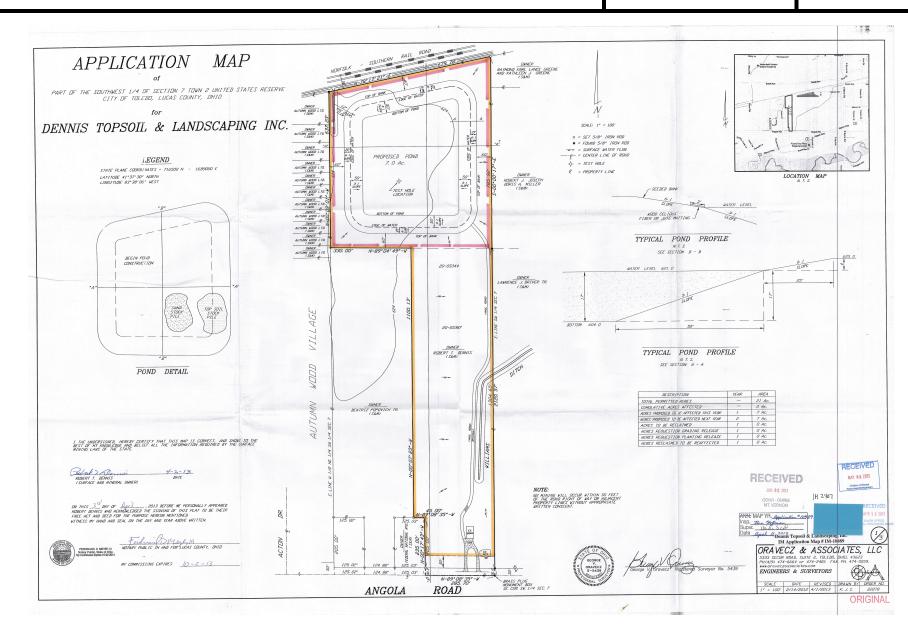

### 2013 & 2021 ODNR DMRM Mining Permits

The Ohio Department of Natural Resources (ODNR) Division of Mineral Resources Management (DMRM) reviews and issues mining permits in the State of Ohio. A mining permit was first acquired on this site in 2013, permitting then-owner Dennis Topsoil & Landscaping to, as stated in the letter of intent, "construct a farm pond on his land." Dennis Topsoil & Landscaping stated in their application that "Toledo has no zoning ordinances regarding mining or agricultural ponds." While it is true that the City of Toledo Zoning Code does not reference agricultural ponds, it has defined and relegated mining to IG (General Industrial) districts only since at least 2004. As stated previously, the site is zoned RS6 (Single-Dwelling Residential) and has been zoned similarly since its annexation into the City of Toledo. Dennis Topsoil & Landscaping mostly used the site as a sod farm – where grass is cultivated before being rolled into sod for purchase – which was permitted in such residential zoning district. However, the mining operation as it began did not conform with the zoning code. The extent of this original mining permit has been attached as Exhibit "D".

### **EXHIBIT "D"**