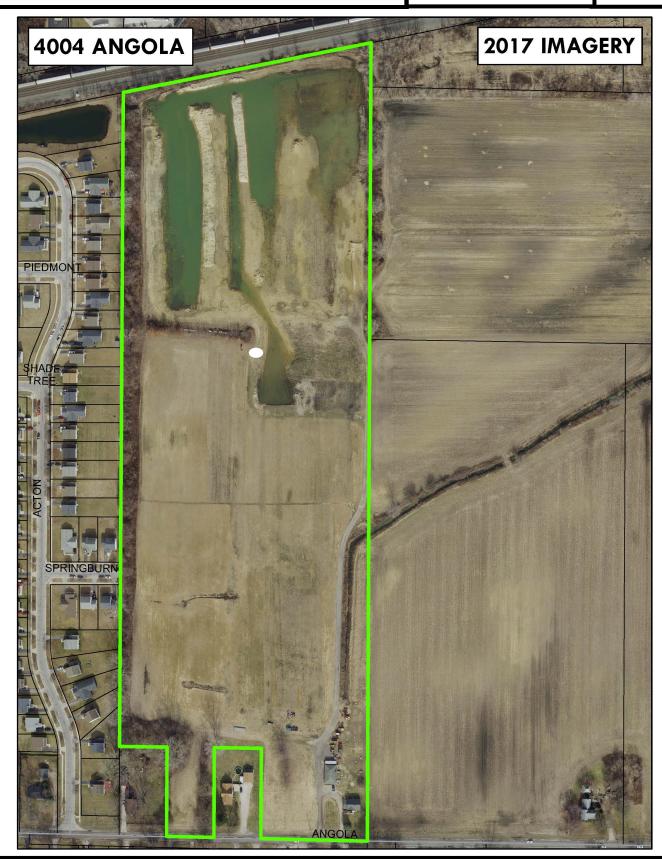

TMC§1116.0232 defines Mining as "Mining or extraction of mineral or aggregate resources from the ground for off-site use. Examples include quarrying or dredging for sand, gravel or other aggregate materials; mining; and oil and gas drilling." The applicant is requesting the zone change to continue the site's current open-pit mine use. Mining is permitted only in IG (General Industrial) districts. Aerial imagery attached to this analysis shows the progression of the mine over the past decade. These have been attached as Exhibit "B". Photos showing the mine as it currently sits are attached as Exhibit "C".

In 2020, Rocky Ridge Development, the applicant, sought to expand the mining operation to the majority of the  $\pm 29.81$ -acre property. As such, the applicant submitted an application to change the site's zoning to IG (General Industrial). The application was shortly withdrawn and, days later, the applicant applied for a Certificate of Zoning Compliance to occupy the site as "a wetland." This Certificate of Zoning Compliance was issued with a letter (attached as Exhibit "E") stating that "The applicant proposes to reclaim a sand/mining area via the use of [spent lime]; with the end use to be a wetland. ... The proposed future use is a wetland and this letter grants zoning approval for said wetland. This is a permitted use in the RS6 Single Family Residential zoning district. This letter does not grant approval for a mining operation." In 2021, the applicant submitted an amendment to the ODNR mining permit. Attached to this expansion application was a sworn statement by the applicant that they would "comply with all applicable zoning resolutions or ordinances that are in effect at the time of this application..." The expansion application was approved by ODNR. As stated by the Certificate of Zoning Compliance letter, a mining operation was not permitted on this site. Only reclamation of the area into wetlands was permitted. The extent of this expansion is attached as the site plan.

### Collins Park Spent Lime & Future Wetland

Applications for ODNR mining permits are required to contain a plan for reclamation and future use of the mine area (see ORC§1514.02). As part of their 2021 proposed mining permit expansion, the applicant submitted a request to the Ohio Environmental Protection Agency (OEPA) to use clay on the subject property and blend it with Drinking Water Treatment Material (DWTM) – or spent lime – generated by the Collins Park Water Treatment Plant to refill the mined site up to grade. The end result would be wetland soil which could be used for agricultural planting or conservation. The OEPA accepted this beneficial reuse reclamation plan. This is the reason why the applicant applied for a certificate of zoning compliance to occupy the site as a wetland. Should this reclamation plan be carried out the site will be left with wetland soil at the conclusion of the mining operation. The applicant has stated that the project on this site will be complete within the next two (2) to three (3) years. However, the applicant plans to expand the mining operation further east into those areas covered by companion cases Z25-0002 & Z25-0007. The mining operation on those properties will take an estimated ten (10) to fifteen (15) years to complete. It is worth noting that the applicant is seeking an agreement with the City of Toledo and/or Toledo Metroparks to turn the land over as a public park / conservation area at the conclusion of their mining / reclamation activities.