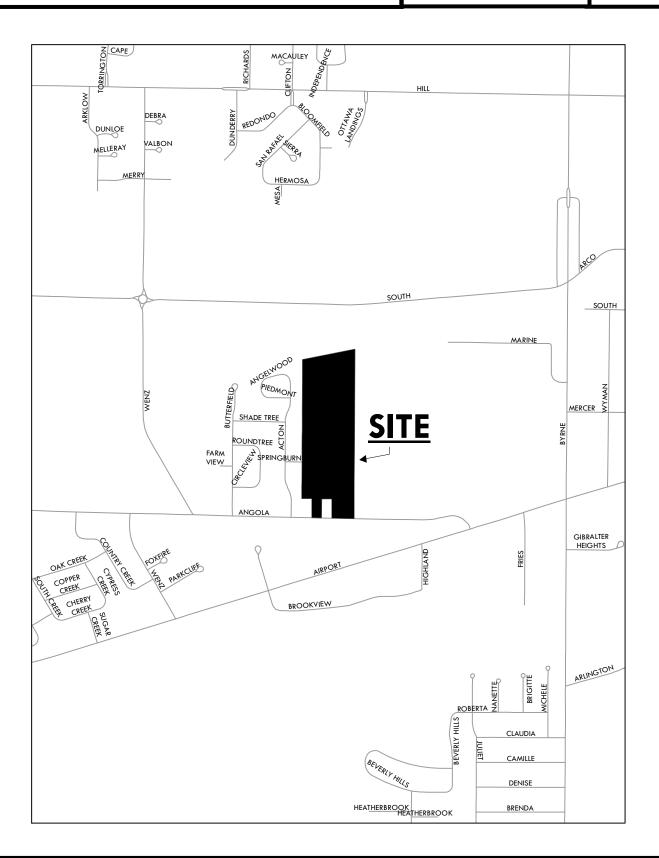

#### **STAFF ANALYSIS**

The applicant is requesting a Zone Change from RS6 (Single-Dwelling Residential) to IG (General Industrial) for 4004 Angola Road. The  $\pm 30$ -acre parcel is currently an open-pit mine. To the north is the Norfolk Southern Railroad, an auto salvage facility, and warehouses, to the south is Angola Road and single-dwelling homes, to the east is farmland, and to the west are single-dwelling homes within the Autumn Wood Village subdivision.

### **Area Description**

North - IG / Railroad, Auto Salvage, Warehouse South - RS6 & RS12 / Single-Dwelling Homes

East - RS6 & IL / Farmland

West - RS6 / Single-Dwelling Homes