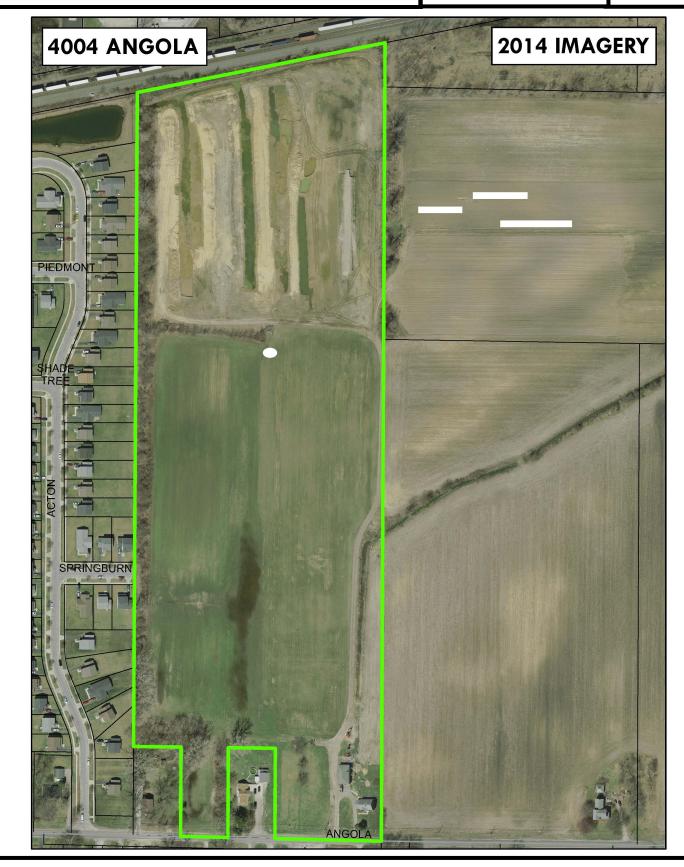

TMC§1116.0232 defines Mining as "Mining or extraction of mineral or aggregate resources from the ground for off-site use. Examples include quarrying or dredging for sand, gravel or other aggregate materials; mining; and oil and gas drilling." The applicant is requesting the zone change to continue the site's current open-pit mine use. Mining is permitted only in IG (General Industrial) districts. Aerial imagery attached to this analysis shows the progression of the mine over the past decade. These have been attached as Exhibit "B". Photos showing the mine as it currently sits are attached as Exhibit "C".

### 2013 & 2021 ODNR DMRM Mining Permits

The Ohio Department of Natural Resources (ODNR) Division of Mineral Resources Management (DMRM) reviews and issues mining permits in the State of Ohio. A mining permit was first acquired on this site in 2013, permitting then-owner Dennis Topsoil & Landscaping to, as stated in the letter of intent, "construct a farm pond on his land." Dennis Topsoil & Landscaping stated in their application that "Toledo has no zoning ordinances regarding mining or agricultural ponds." While it is true that the City of Toledo Zoning Code does not reference agricultural ponds, it has defined and relegated mining to IG (General Industrial) districts only since at least 2004. As stated previously, the site is zoned RS6 (Single-Dwelling Residential) and has been zoned similarly since its annexation into the City of Toledo. Dennis Topsoil & Landscaping mostly used the site as a sod farm – where grass is cultivated before being rolled into sod for purchase – which was permitted in such residential zoning district. However, the mining operation as it began did not conform with the zoning code. The extent of this original mining permit has been attached as Exhibit "D".

In 2020, Rocky Ridge Development, the applicant, sought to expand the mining operation to the majority of the  $\pm 29.81$ -acre property. As such, the applicant submitted an application to change the site's zoning to IG (General Industrial). The application was shortly withdrawn and, days later, the applicant applied for a Certificate of Zoning Compliance to occupy the site as "a wetland." This Certificate of Zoning Compliance was issued with a letter (attached as Exhibit "E") stating that "The applicant proposes to reclaim a sand/mining area via the use of [spent lime]; with the end use to be a wetland. ... The proposed future use is a wetland and this letter grants zoning approval for said wetland. This is a permitted use in the RS6 Single Family Residential zoning district. This letter does not grant approval for a mining operation." In 2021, the applicant submitted an amendment to the ODNR mining permit. Attached to this expansion application was a sworn statement by the applicant that they would "comply with all applicable zoning resolutions or ordinances that are in effect at the time of this application..." The expansion application was approved by ODNR. As stated by the Certificate of Zoning Compliance letter, a mining operation was not permitted on this site. Only reclamation of the area into wetlands was permitted. The extent of this expansion is attached as the site plan.