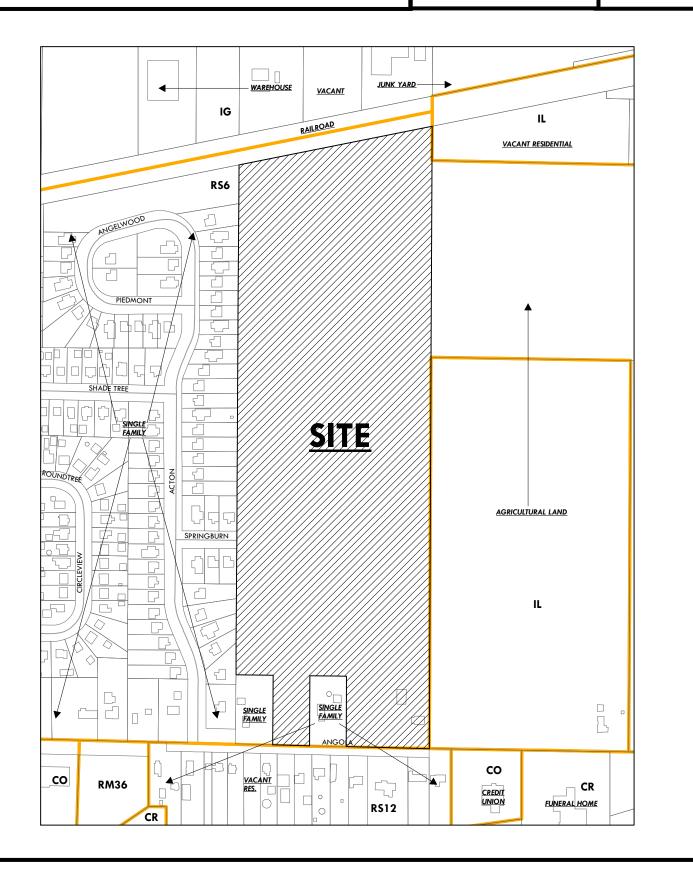

### **Area Description**

North - IG / Railroad, Auto Salvage, Warehouse South - RS6 & RS12 / Single-Dwelling Homes

East - RS6 & IL / Farmland

West - RS6 / Single-Dwelling Homes

#### **STAFF ANALYSIS**

The applicant is requesting a Zone Change from RS6 (Single-Dwelling Residential) to IG (General Industrial) for 4004 Angola Road. The  $\pm 30$ -acre parcel is currently an open-pit mine. To the north is the Norfolk Southern Railroad, an auto salvage facility, and warehouses, to the south is Angola Road and single-dwelling homes, to the east is farmland, and to the west are single-dwelling homes within the Autumn Wood Village subdivision.