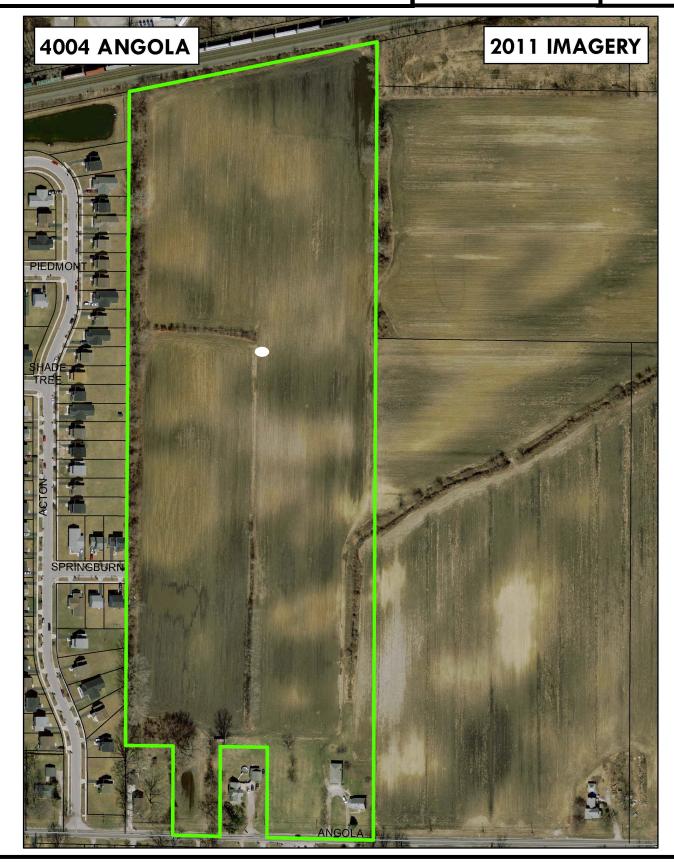

TMC§1116.0232 defines Mining as "Mining or extraction of mineral or aggregate resources from the ground for off-site use. Examples include quarrying or dredging for sand, gravel or other aggregate materials; mining; and oil and gas drilling." The applicant is requesting the zone change to continue the site's current open-pit mine use. Mining is permitted only in IG (General Industrial) districts. Aerial imagery attached to this analysis shows the progression of the mine over the past decade. These have been attached as Exhibit "B". Photos showing the mine as it currently sits are attached as Exhibit "C".

### 2013 & 2021 ODNR DMRM Mining Permits

The Ohio Department of Natural Resources (ODNR) Division of Mineral Resources Management (DMRM) reviews and issues mining permits in the State of Ohio. A mining permit was first acquired on this site in 2013, permitting then-owner Dennis Topsoil & Landscaping to, as stated in the letter of intent, "construct a farm pond on his land." Dennis Topsoil & Landscaping stated in their application that "Toledo has no zoning ordinances regarding mining or agricultural ponds." While it is true that the City of Toledo Zoning Code does not reference agricultural ponds, it has defined and relegated mining to IG (General Industrial) districts only since at least 2004. As stated previously, the site is zoned RS6 (Single-Dwelling Residential) and has been zoned similarly since its annexation into the City of Toledo. Dennis Topsoil & Landscaping mostly used the site as a sod farm – where grass is cultivated before being rolled into sod for purchase – which was permitted in such residential zoning district. However, the mining operation as it began did not conform with the zoning code. The extent of this original mining permit has been attached as Exhibit "D".