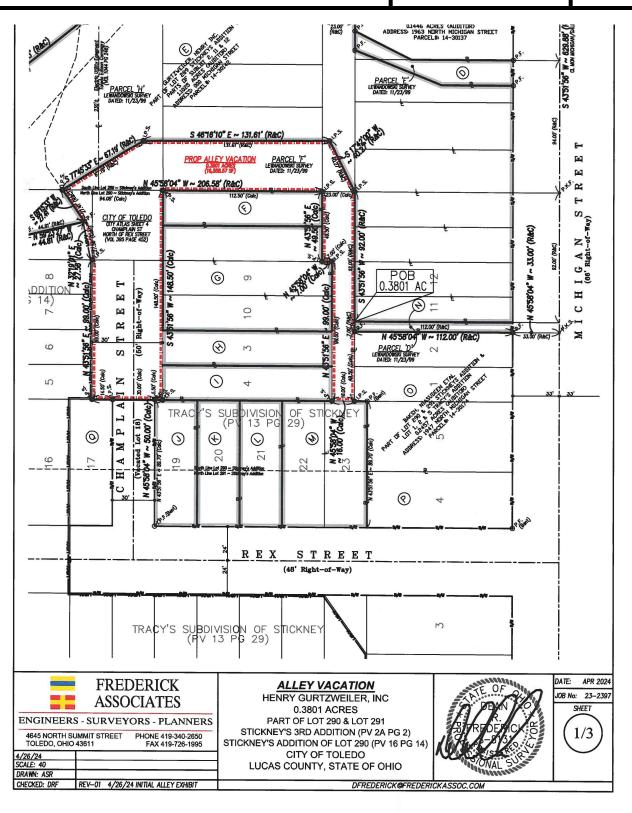

## **SURVEY**

V-244-24

#### **Subject**

Request - Vacation of a portion of Champlain Street and

abutting alley, located west of Michigan Street, north

of Rex Street

Applicant + Owner - Henry Gertzweiler, Inc.

921 Galena Street Toledo, OH 43611