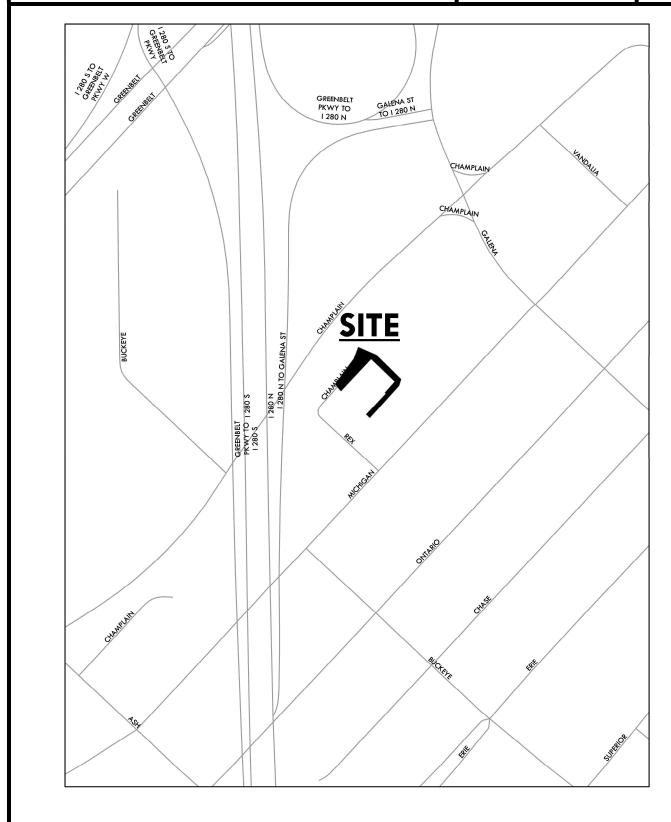

#### **Subject**

Request - Vacation of a portion of Champlain Street and

abutting alley, located west of Michigan Street, north

of Rex Street

Applicant + Owner - Henry Gertzweiler, Inc.

921 Galena Street Toledo, OH 43611

# **GENERAL LOCATION**

V-244-24