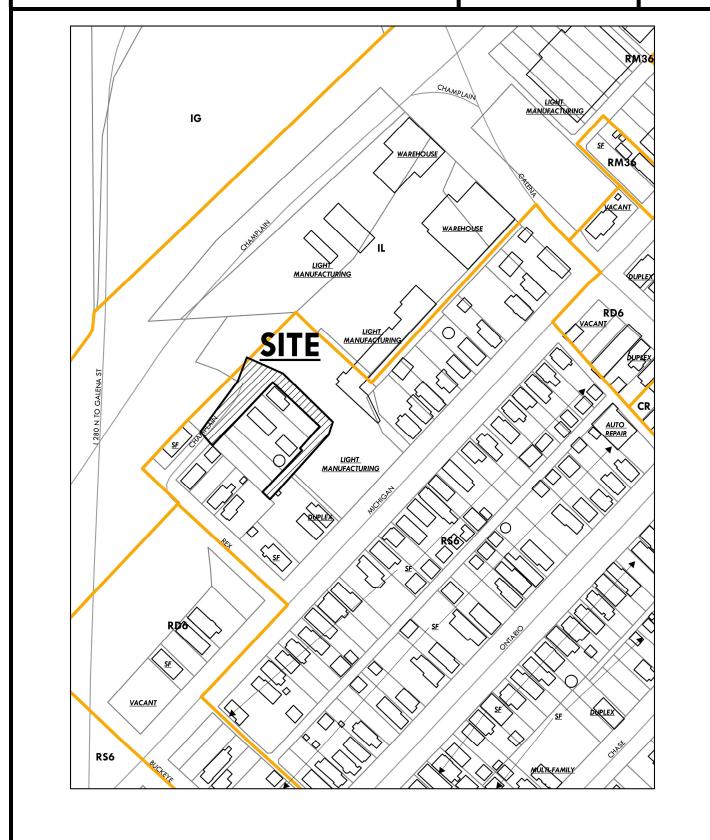

#### Site Description

Zoning - RS6 / Single-family Residential

Area -  $\pm 0.38$  Acres

Frontage  $\pm$  30' along Champlain Street

Existing Use - Vacant Lot Proposed Use - Manufacturing

#### **Area Description**

North - IL, RS6 / Manufacturing, Warehouse

South - RD6, RS6 / Single-family Homes, Champlain Street

and Res Street Right-of-way

East - RS6 / Single-family Homes

West - RS6, IG/ Single-family Home, Industrial

Warehouse