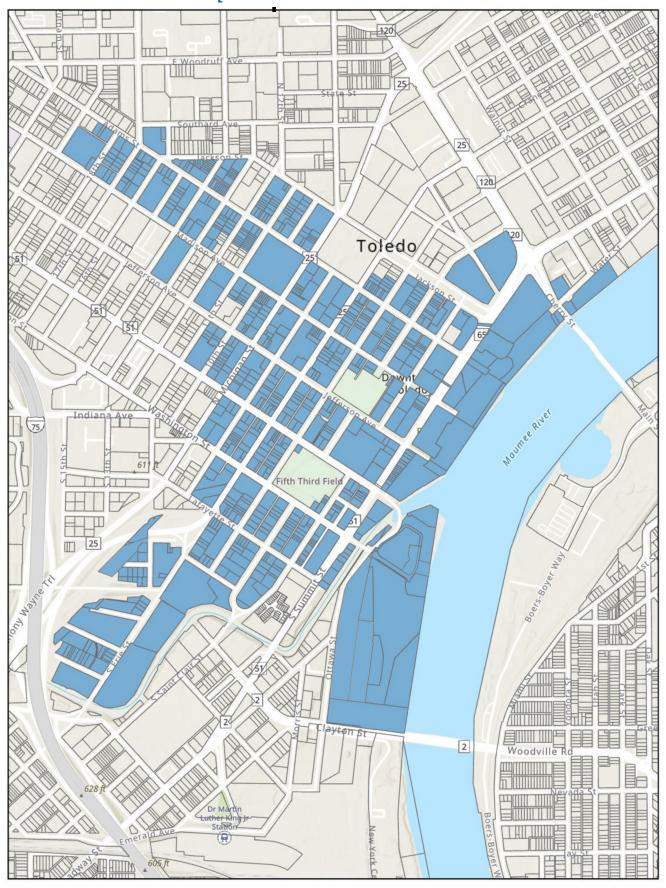

## Downtown Toledo Improvement District Renewal

Downtown has greatly evolved since the inception of DTID and in order to bring the next phase of downtown development into fruition, DTID must also evolve. The next iteration of the DTID service plan calls for an unprecedented investment in downtown activation, improvement of our public spaces and strengthening our messaging and marketing position. To do this in a meaningful way, we must expand the geographic footprint of DTID and its board makeup to be inclusive of all downtown Thank you for supporting the Downtown Toledo Toledo.

DTID exists in five-year assessment cycles and our current cycle is going to expire at the end of 2025. Our goal is to renew for an additional five years with the expanded boundaries and enhanced service plan. The new assessment would take effect in 2026.