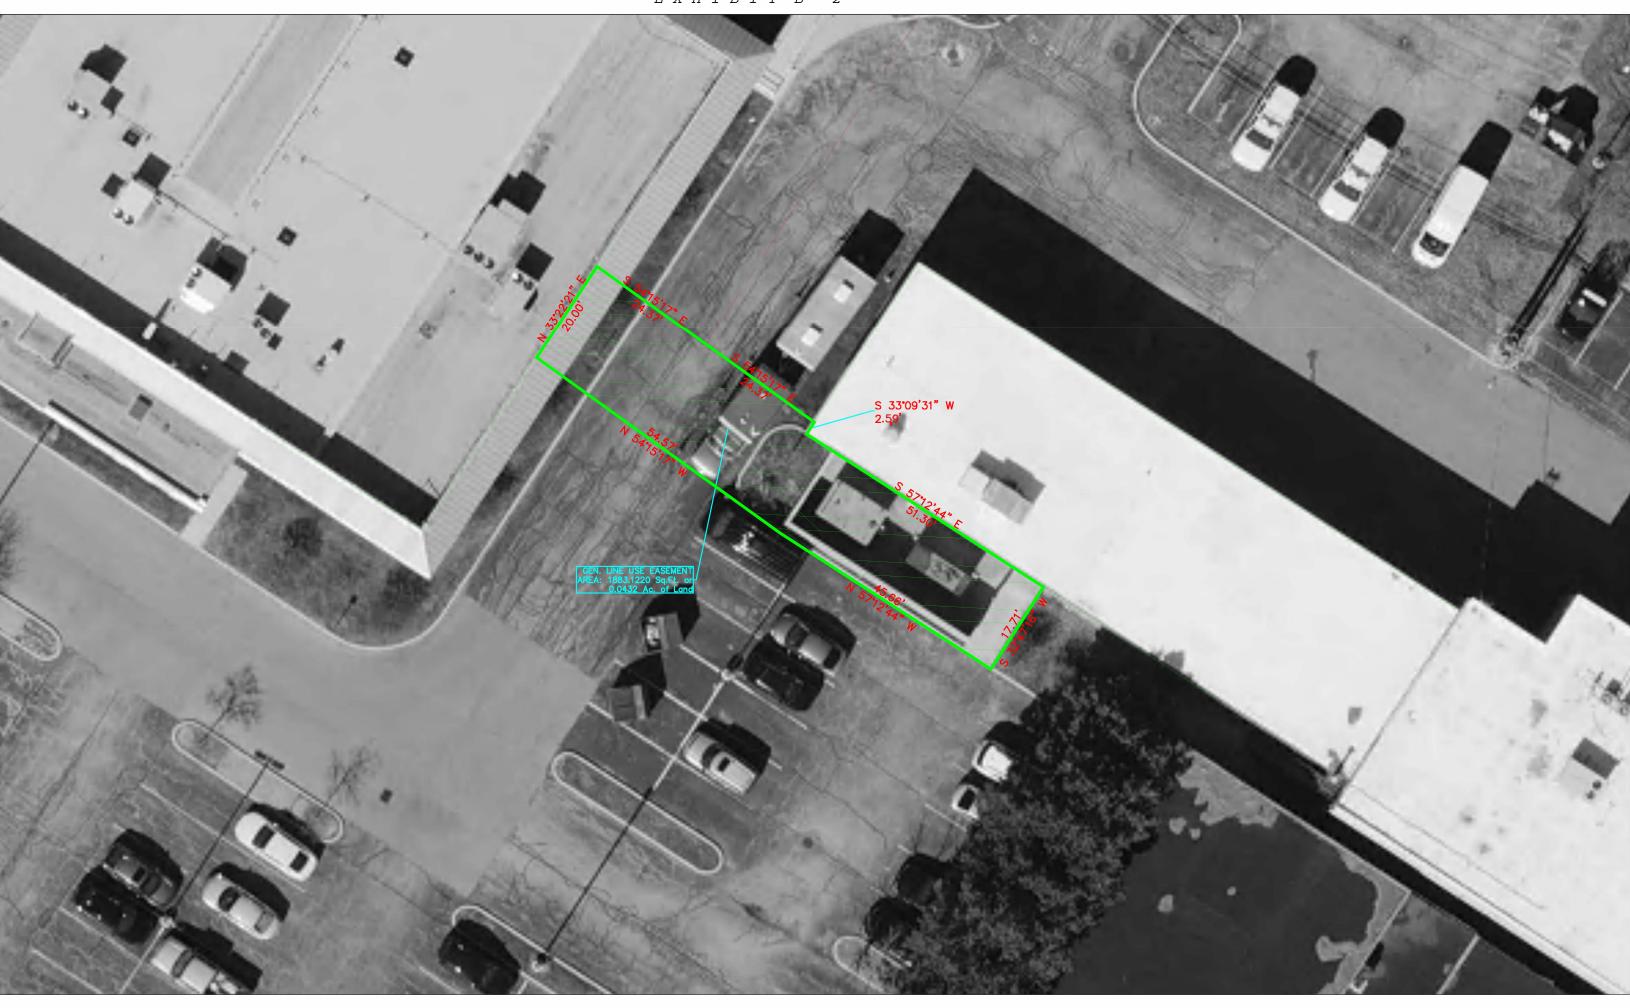

## LOCATED BETWEEN LUCAS COUNTY PARCELS 14-39121 AND 14-38621

<sup>°</sup>Being a parcel of land located on Lucas County Parcel Number 14-39121 and Lucas County Parcel Number 14-38621, said Parcels being bounded by 21<sup>st</sup> Street, Monroe Street, 22<sup>nd</sup> Street and Jefferson Street all within the City of Toledo, State of Ohio and more fully described as Follows:

Commencing at the intersection of the centerlines of said 21<sup>st</sup> Street and Jefferson Street marked by an Iron Pipe Monument Found at said intersection, thence NORTH 56°- 53′-16″ WEST on the centerline of said Jefferson Street for a distance of 258.90 feet to a point of deflection on the centerline of Jefferson Street; Thence SOUTH 33°-06′-44″ WEST for a distance of 290.56 feet to the Point of Beginning for this description.

- 1) Thence SOUTH 54°-15′-17" EAST for a distance 24.37 feet to a point on the northwesterly building limits of the existing EMS Annex Building;
- 2) Thence SOUTH 33°-09′-31″ WEST for a distance of 2.59 feet to the most westerly corner of said EMS Annex Building;
- 3) Thence SOUTH 57°-12′-44″ EAST on southwesterly side of said EMS Annex Building for a distance of 51.30 feet to a point;
- 4) Thence SOUTH 32°-47′-16" WEST for a distance of 17.71 feet to a point being perpendicular to said EMS Annex Building;
- 5) Thence NORTH 57°-12′-44″ WEST for a distance of 45.66 feet and being parallel to said EMS Annex Building to a point of deflection;
- 6) Thence NORTH 54°-15′-17" WEST for a distance of 54.57 feet to a point on the southeasterly building limits of the existing 911 EMS Building;
- 7) Thence NORTH 33°-22′-21" EAST for a distance of 20.00 feet on said southeasterly building of 911 EMS Building to a point of deflection;
- 8) Thence SOUTH 54°-15′-17" EAST for a distance of 24.37 feet to the point of beginning.
  - Containing an Area of 1,883.1220 Square Feet or 0.0432 Acre of Land, subject to all easements, restrictions and leases of record.