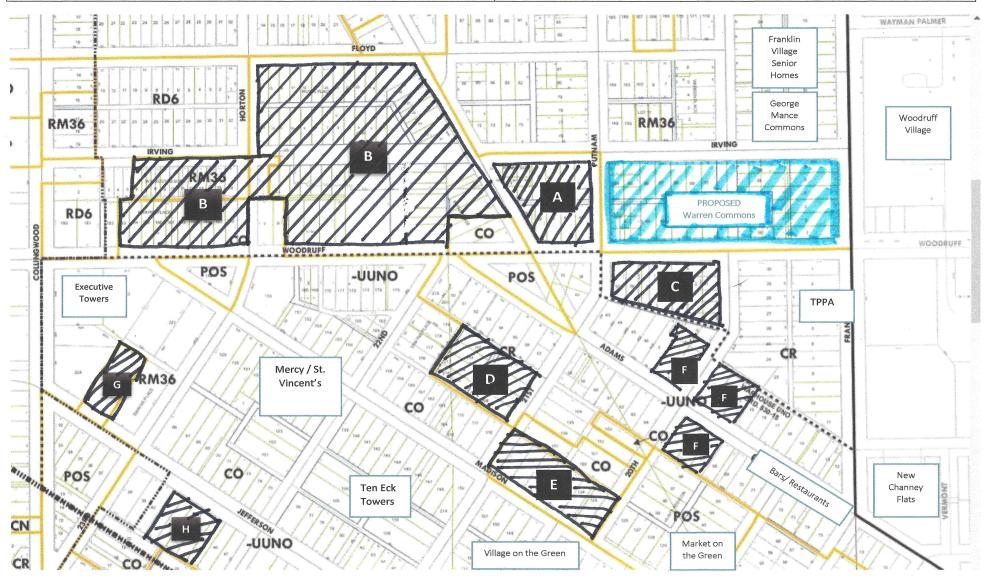

| LEGEND OF EXISTING FACILITIES                                       |                                                              |
|---------------------------------------------------------------------|--------------------------------------------------------------|
| A. Thomas M. Wernert Center for Mental Health, Support and Recovery | B. Zepf Center – SASI / Zepf Center Safety Net Youth Shelter |
| C. Toledo Gospel Rescue Mission / Mission Mall                      | D. Neighborhood Properties Inc. Safe Haven PSH               |
| E. OhioLink Corrections & Treatment Center Halfway House            | F. A Renewed Mind Treatment Center                           |
| G. Unison Health (Former Ruthe Ide Center)                          | H. Lifestream (Former Harbor)                                |