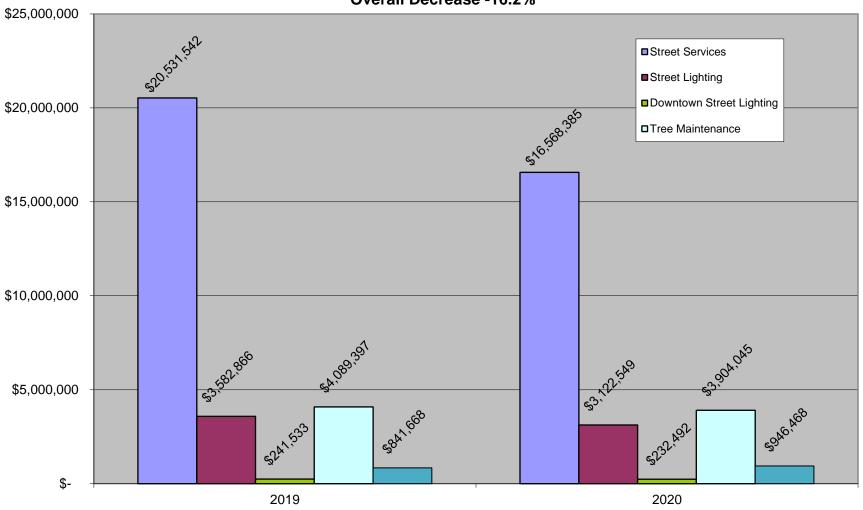

## 2019-2020 Assessment Comparison (Actual Costs)

|                                 |    | 2019       |    | 2020       |    | Change      | % Change |
|---------------------------------|----|------------|----|------------|----|-------------|----------|
|                                 | •  |            | •  |            | •  | (2 2 2 2 4) |          |
| Street Services                 | \$ | 20,531,542 | \$ | 16,568,385 | \$ | (3,963,157) | -19.3%   |
| Street Lighting                 | \$ | 3,582,866  | \$ | 3,122,549  | \$ | (460,317)   | -12.8%   |
| <b>Downtown Street Lighting</b> | \$ | 241,533    | \$ | 232,492    | \$ | (9,041)     | -3.7%    |
| Tree Maintenance                | \$ | 4,089,397  | \$ | 3,904,045  | \$ | (185,352)   | -4.5%    |
| Total                           | \$ | 28,445,338 | \$ | 23,827,471 | \$ | (4,617,867) | -16.2%   |

## 2019-2020 Assessment Comparison Overall Decrease -16.2%