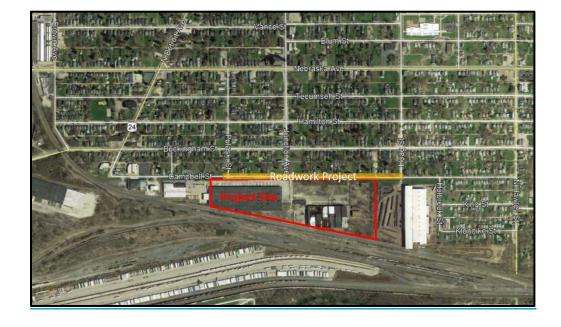

## **TALKING POINTS - LCTID Grant for Campbell Street Reconstruction**

- The City of Toledo, in partnership with the Lucas County Transportation Improvement District (LCTID), was awarded a \$200,000 grant from the State of Ohio Department of Transportation to support the reconstruction of Campbell Street, between Pulaski and Hoag.
- The reconstruction of Campbell Street will support Brenntag North America's project at 1411 and 1313 Campbell Street that will result in 45 new permanent jobs and \$15 million investment.
- The City's \$341,802 portion of the reconstruction project is proposed in the Division of Engineering Services' 2021 Matches and Planning Budget.