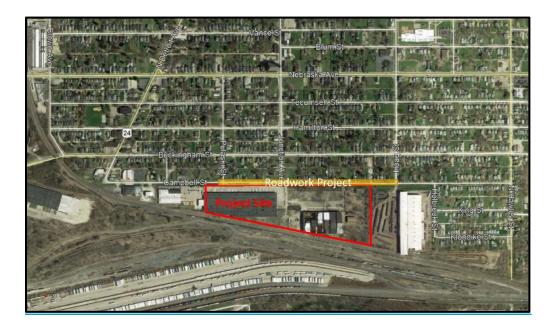

## TALKING POINTS - ODOT Jobs and Commerce Grant for Campbell Street Reconstruction

- The City of Toledo was awarded a \$150,000 Jobs and Commerce Grant from the State of Ohio Department of Transportation to support the reconstruction of Campbell Street, between Pulaski and Hoag.
- The reconstruction of Campbell Street will support Brenntag North America's project at 1411 and 1313 Campbell Street that will result in 45 new permanent jobs and \$15 million investment.
- The City's \$341,802 portion of the reconstruction project is proposed in the Division of Engineering Services' 2021 Matches and Planning Budget.