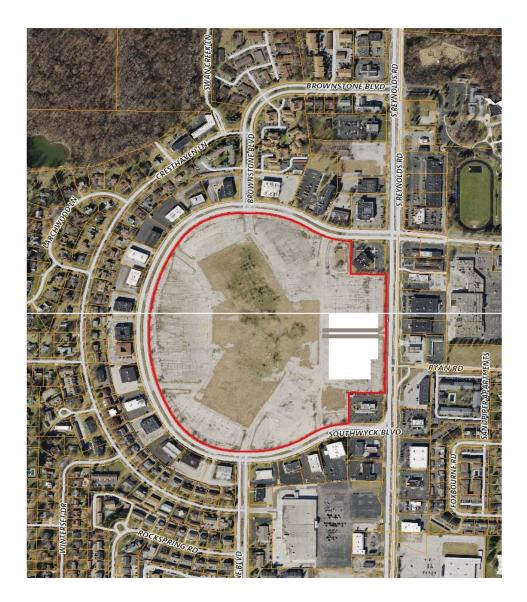

## EXHIBIT A PARCEL

The Parcel is the real estate situated in the City of Toledo, Ohio, identified by the Lucas County Auditor as tax year 2019 parcel number listed below and depicted on the attached map.

## Tax Parcel ID NO. 07-71421

Having a mailing address of: 2040 S. Reynolds Rd., Toledo, Ohio

And legally described as: Lot A in Hawthorne Hills, a subdivision in City of Toledo, Lucas County, Ohio, in accordance with Volume 64 of Plats, pages 41-45.