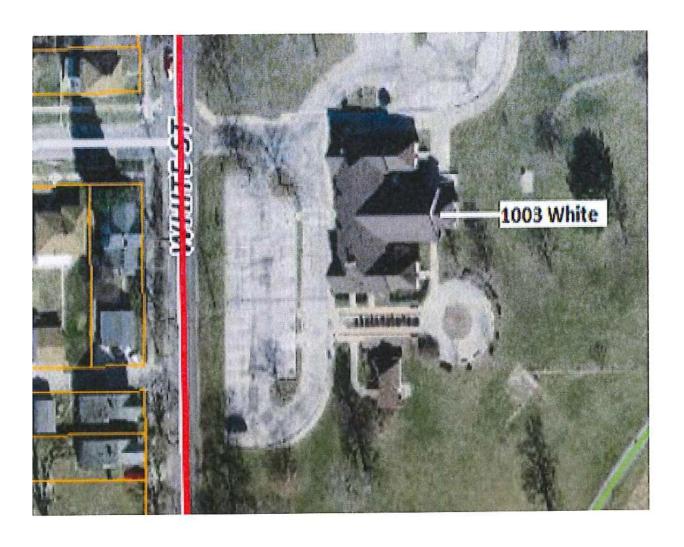

## Exhibit A Legal Description

A parcel of land and all improvements located thereon, designated as a Leasehold, located in Section 7, Town 10 South, Range 8 East, all being located in the City of Toledo, Lucas County, State of Ohio having an area of forty one thousand nine hundred sixty (41,960) square feet, more or less, more particularly bounded and described as follows:

Commencing at a point where the centerline of Ellis Street, EXTENDED Easterly, bisects the Easterly right-of-way line of White Street, said point being the true point of beginning; Thence Northerly on the Easterly right-of-way line of White Street a distance of thirty feet (30.0'), more or less, to a point, thence on a perpendicular course of ninety degrees (90°) Easterly a distance of two hundred fifteen feet (215.0'), more or less, to a point, thence on a perpendicular course of ninety degrees (90°) Southerly a distance of ninety-five feet (95.0'), more or less, to a point thence southerly along a line deflecting to the right thirty degrees (30°) a distance of seventy-five feet (75.0'), more or less, to a point, thence in a Westerly direction along a line deflecting to the right sixty degrees (60°) a distance of eighty-seven feet (87.0'), more or less, to a point, thence on a perpendicular course of ninety degrees (90°) Southerly a distance of ninety degrees (90°), a distance of ninety-five feet (95.0'), more or less, to a point, thence on a perpendicular course of ninety degrees (90°) Northerly a distance of two hundred twenty-seven feet (227.0'), more or less to the true point of beginning,