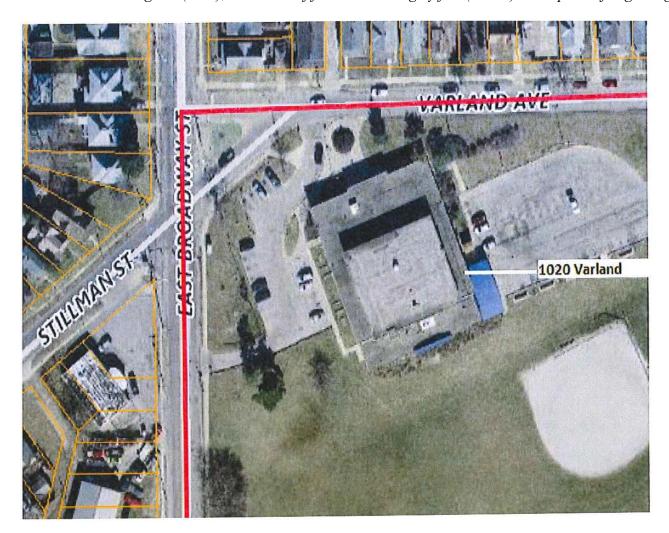

## Exhibit A Legal Description

Situated in the City of Toledo, Lucas County, State of Ohio and being part of Navarre Park in Town Ten (10) South, Range eight (8) East.

Beginning at the intersection of the center line of Varland Avenue and the center line of East Broadway Street and thence easterly six hundred fifty feet (650.0') long the center line of Varland to a point; thence southerly along a line deflecting to the right at an angle of ninety degrees (90°) a distance of one hundred fifty feet (150.0') to a point; thence southeasterly along a line deflecting to the right at an angle of sixty-three degrees (63°), a distance of seven hundred twenty-nine feet (729.0') to a point, thence northerly along a line deflecting to the right at an angle of one hundred seventeen degrees (117°), a distance of four hundred eighty feet (480.0') to the point of beginning.