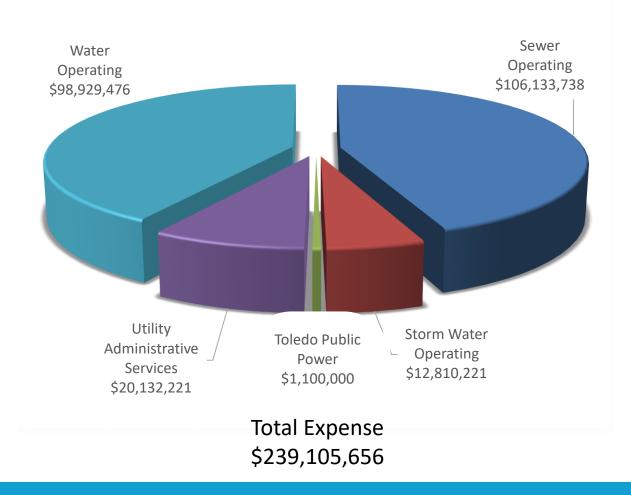

|
| Uncollectible Accounts | 2,291,510    | 1,900,000    | 2,400,000    | 5,250,000            | 5,500,000            |
| Grand Total            | 68,261,035   | 67,675,689   | 70,791,892   | 107,639,699          | 116,466,521          |



## **2023 Capital Improvement Program**

| Utility | Water Dist | Engineering | Water Rec | Sewers    | Enviromental |
|---------|------------|-------------|-----------|-----------|--------------|
| Water   | 1,530,000  | 5,500,000   | -         | -         | 73,500       |
| Sewer   | -          | -           | 5,000,000 | 4,600,000 | 168,000      |
| Storm   | -          | -           | -         | -         | 149,500      |
| Total   | 1,530,000  | 5,500,000   | 5,000,000 | 4,600,000 | 391,000      |



## **2023 Operating Revenue and Expense**







### **2023 Proposed Budget Highlights & Initiatives**

#### **Environment**

- Continue Collins Park WTP Improvements
- Begin design of new 78" Raw Water Main
- Begin construction of additional Elevated Storage Tanks
- Complete 14 projects totaling \$5.3 Million for Water Reclamation CIP Improvements
- Clean over 330 miles and CCTV 50 miles of sanitary sewer lines as mandated by USEPA Consent Decree

#### **Quality Investment**

- Focus on employee OTCO Backflow Certification to improve backflow compliance
- Create a development path for employees through offering OEPA Training for Water Collection Class 1 or 2 licenses at Sewers
- Continue installation of AMI metering Program
- Continue Lead Service Line Replacement Program

#### **Customer service**

- Establish a unidirectional flus