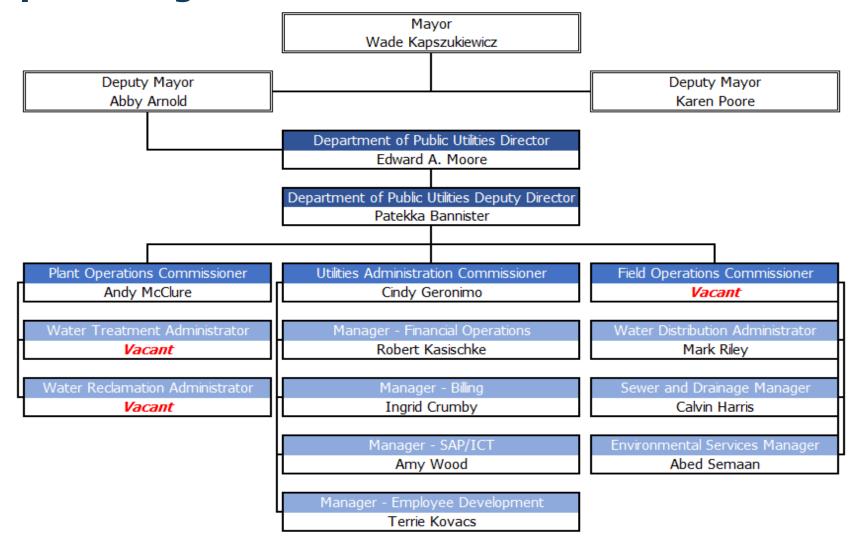

# City of Toledo Public Utilities

**2023 Budget Hearing** 

### **2023 Proposed Organizational Chart**





## **DPU 2022 Budget Information**

| Category               | 2019 Actuals | 2020 Actuals | 2021 Actuals | 2022 Approved Budget | 2023 Proposed Budget |
|------------------------|--------------|--------------|--------------|----------------------|----------------------|
| Personnel              | 39,921,789   | 40,240,598   | 42,590,799   | 52,485,305           | 58,660,823           |
| Supplies               | 11,327,244   | 10,095,806   | 9,876,612    | 20,991,127           | 21,610,725           |
| Services               | 14,720,492   | 15,439,285   | 15,924,481   | 28,913,267           | 30,694,973           |
| Uncollectible Accounts | 2,291,510    | 1,900,000    | 2,400,000    | 5,250,000            | 5,500,000            |
| Grand Total            | 68,261,035   | 67,675,689