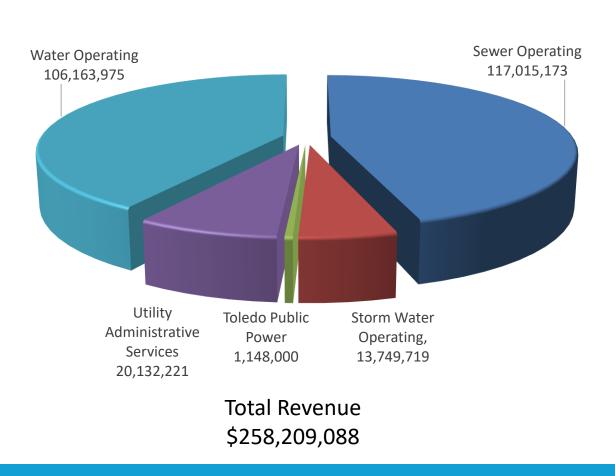

|
| Uncollectible Accounts | 2,291,510    | 1,900,000    | 2,400,000    | 5,250,000            | 5,500,000            |
| Grand Total            | 68,261,035   | 67,675,689   | 70,791,892   | 107,639,699          | 116,466,521          |



## **2023 Capital Improvement Program**

| Utility | Water Dist | Engineering | Water Rec | Sewers    | Enviromental |
|---------|------------|-------------|-----------|-----------|--------------|
| Water   | 1,530,000  | 5,500,000   | -         | -         | 73,500       |
| Sewer   | -          | -           | 5,000,000 | 4,600,000 | 168,000      |
| Storm   | -          | -           | -         | -         | 149,500      |
| Total   | 1,530,000  | 5,500,000   | 5,000,000 | 4,600,000 | 391,000      |



## **2023 Operating Revenue and Expense**







### **2023 Proposed Budget Highlights & Initiatives**

#### **Environment**

- Continue Collins Park WTP Improvements
- Begin design of new 78" Raw Water Main
- Begin construction of additional Elevated Storage Tanks
- Complete 14 projects totaling \$5.3 Million for Water Reclamation CIP Improvements
- Clean over 330 miles and CCTV 50 miles of sanitary sewer lines as mandated by USEPA Consent Decree

#### **Quality Investment**

- Focus on employee OTCO Backflow Certification to improve backflow compliance
- Create a development path for employees through offering OEPA Training for Water Collection Class 1 or 2 licenses at Sewers
- Continue installation of AMI metering Program
- Continue Lead Service Line Replacement Program

#### **Customer service**

- Establish a unidirectional fl