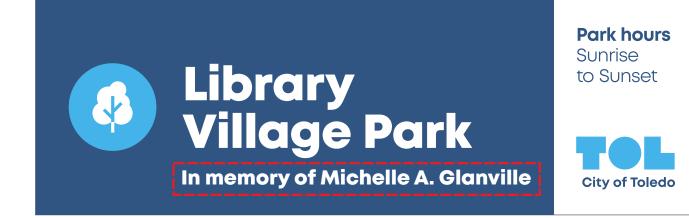

## Park Sign

Existing Park Sign - 36" x 115.5" Add 3.25" x 58" White Cut Vinyl Copy Shown Double Sided Sign

White PMS 298 U PMS 294 U

ALL SIGN DESIGNS AND CONCEPTS SHOWN HERE ARE CONFIDENTIAL AND THE PROPERTY OF TOLEDO SIGN COMPANY. NO USE OR DISCLOSURE THEREOF MAY BE MADE WITHOUT OUR WRITTEN PERMISSION. ALL COLORS AND IMAGES SEEN HERE ARE REPRESENTATIVE AND MAY DIFFER FROM THE FINISHED PRODUCT. TSC © 2013