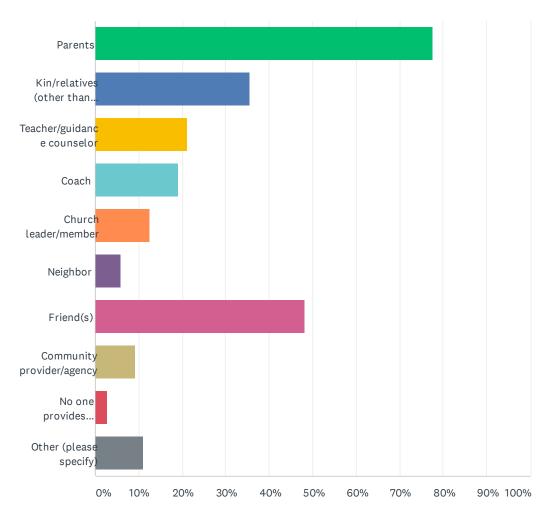

# Q3 Who provides you support and guidance in achieving your hopes and goals? (check all that apply)

Copy of Toledo Youth Survey 2020

| ANSWER CHOICES                       | RESPONSES |     |
|--------------------------------------|-----------|-----|
| Parents                              | 77.63%    | 118 |
| Kin/relatives (other than parents)   | 35.53%    | 54  |
| Teacher/guidance counselor           | 21.05%    | 32  |
| Coach                                | 19.08%    | 29  |
| Church leader/member                 | 12.50%    | 19  |
| Neighbor                             | 5.92%     | 9   |
| Friend(s)                            | 48.03%    | 73  |
| Community provider/agency            | 9.21%     | 14  |
| No one provides support and guidance | 2.63%     | 4   |
| Other (please specify)               | 11.18%    | 17  |
| Total Respondents: 152               |           |     |