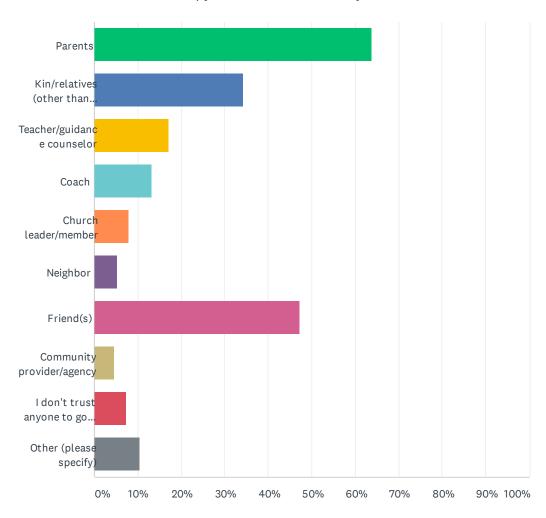

### Q4 Who do you trust to go to if you need help? (check all that apply)

Copy of Toledo Youth Survey 2020

| ANSWER CHOICES                          | RESPONSES |    |
|-----------------------------------------|-----------|----|
| Parents                                 | 63.82%    | 97 |
| Kin/relatives (other than parents)      | 34.21%    | 52 |
| Teacher/guidance counselor              | 17.11%    | 26 |
| Coach                                   | 13.16%    | 20 |
| Church leader/member                    | 7.89%     | 12 |
| Neighbor                                | 5.26%     | 8  |
| Friend(s)                               | 47.37%    | 72 |
| Community provider/agency               | 4.61%     | 7  |
| I don't trust anyone to go to for help. | 7.24%     | 11 |
| Other (please specify)                  | 10.53%    | 16 |
| Total Respondents: 152                  |           |    |