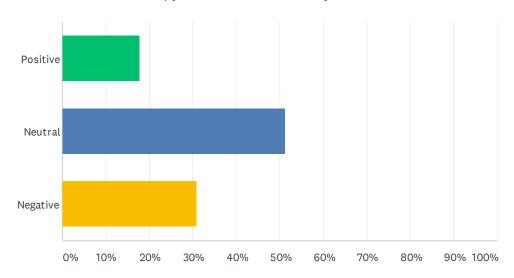

# Q10 How would you describe your interaction/ experience/ observation with the police?

Copy of Toledo Youth Survey 2020

| ANSWER CHOICES | RESPONSES |     |
|----------------|-----------|-----|
| Positive       | 17.76%    | 27  |
| Neutral        | 51.32%    | 78  |
| Negative       | 30.92%    | 47  |
| TOTAL          | 1         | .52 |