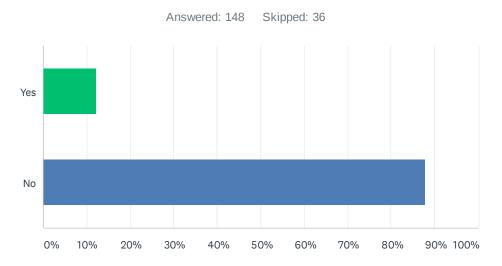

# Q12 Are there any additional issue(s) related to youth in the Toledo community that you would like to share?

| ANSWER CHOICES | RESPONSES |     |
|----------------|-----------|-----|
| Yes            | 12.16%    | 18  |
| No             | 87.84%    | 130 |
| TOTAL          |           | 148 |