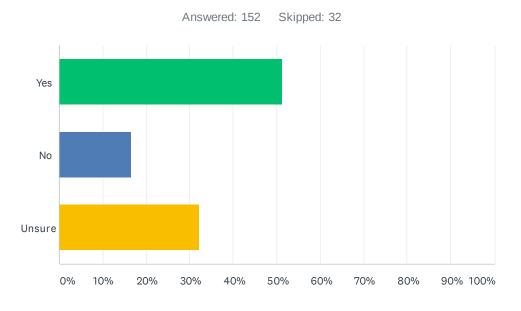

### Q6 Do you believe the Toledo community has failed young people?

| ANSWER CHOICES | RESPONSES |     |
|----------------|-----------|-----|
| Yes            | 51.32%    | 78  |
| No             | 16.45%    | 25  |
| Unsure         | 32.24%    | 49  |
| TOTAL          |           | 152 |