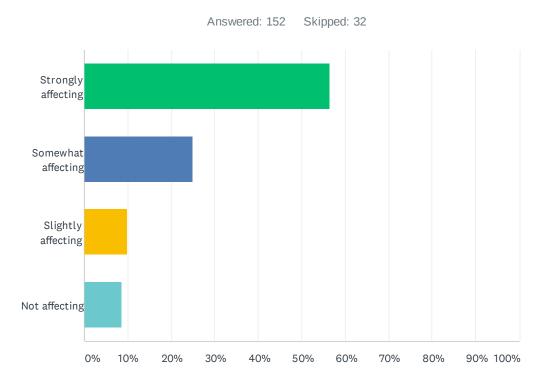

#### Q9 Do you believe violence is affecting your community?

| ANSWER CHOICES     | RESPONSES |     |
|--------------------|-----------|-----|
| Strongly affecting | 56.58%    | 86  |
| Somewhat affecting | 25.00%    | 38  |
| Slightly affecting | 9.87%     | 15  |
| Not affecting      | 8.55%     | 13  |
| TOTAL              |           | 152 |