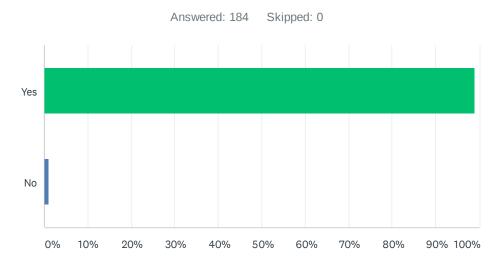

#### Q1 Are you between the ages of 12 and 24?

| ANSWER CHOICES | RESPONSES |     |
|----------------|-----------|-----|
| Yes            | 98.91%    | 182 |
| No             | 1.09%     | 2   |
| TOTAL          |           | 184 |