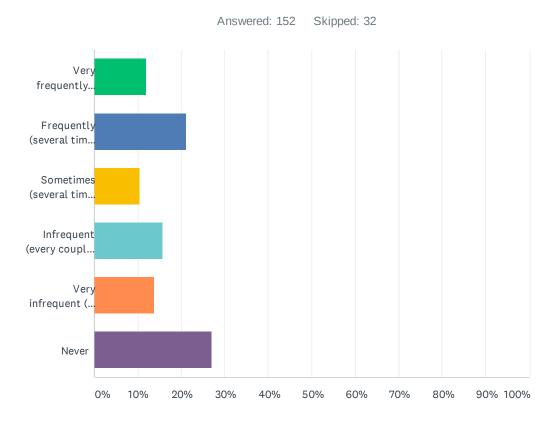

# Q8 How often do you witness/experience any kind of violence in your home or in your community?

| ANSWER CHOICES                       | RESPONSES |     |
|--------------------------------------|-----------|-----|
| Very frequently (daily)              | 11.84%    | 18  |
| Frequently (several times a week)    | 21.05%    | 32  |
| Sometimes (several times a month)    | 10.53%    | 16  |
| Infrequent (every couple of months)  | 15.79%    | 24  |
| Very infrequent (a few times a year) | 13.82%    | 21  |
| Never                                | 26.97%    | 41  |
| TOTAL                                | 1         | .52 |