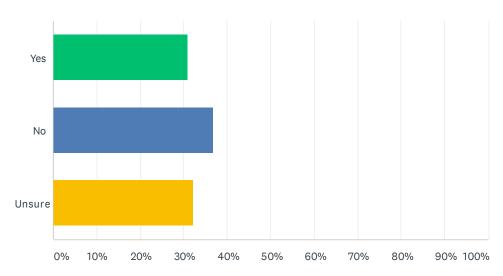

#### Q5 Do you feel your voice as a young person is heard by the community?

#### Copy of Toledo Youth Survey 2020

| ANSWER CHOICES | RESPONSES |
|----------------|-----------|
| Yes            | 30.92% 47 |
| No             | 36.84% 56 |
| Unsure         | 32.24% 49 |
| TOTAL          | 152       |