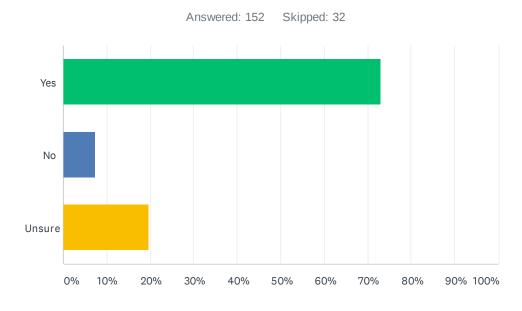

### Q11 Do you feel young people are racially targeted by police?

| ANSWER CHOICES | RESPONSES |     |
|----------------|-----------|-----|
| Yes            | 73.03%    | 111 |
| No             | 7.24%     | 11  |
| Unsure         | 19.74%    | 30  |
| TOTAL          |           | 152 |