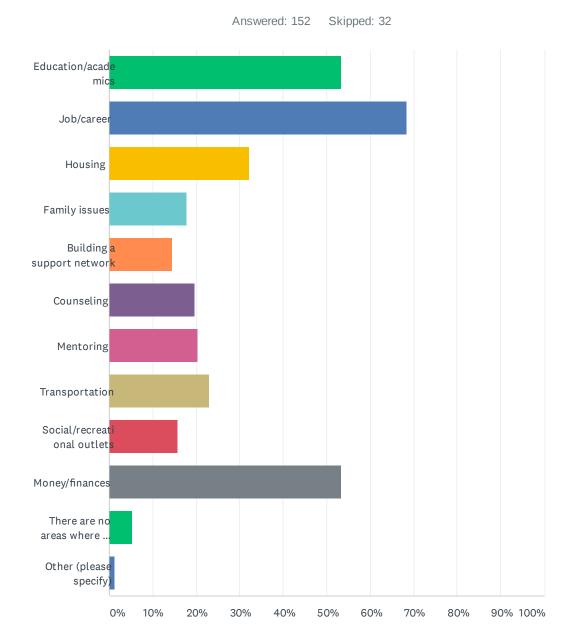

# Q7 What areas would you want guidance, support or resources to accomplish your goals? (check all that apply)

| ANSWER CHOICES                                                  | RESPONSES |     |
|-----------------------------------------------------------------|-----------|-----|
| Education/academics                                             | 53.29%    | 81  |
| Job/career                                                      | 68.42%    | 104 |
| Housing                                                         | 32.24%    | 49  |
| Family issues                                                   | 17.76%    | 27  |
| Building a support network                                      | 14.47%    | 22  |
| Counseling                                                      | 19.74%    | 30  |
| Mentoring                                                       | 20.39%    | 31  |
| Transportation                                                  | 23.03%    | 35  |
| Social/recreational outlets                                     | 15.79%    | 24  |
| Money/finances                                                  | 53.29%    | 81  |
| There are no areas where I need guidance, support or resources. | 5.26%     | 8   |
| Other (please specify)                                          | 1.32%     | 2   |
| Total Respondents: 152                                          |           |     |