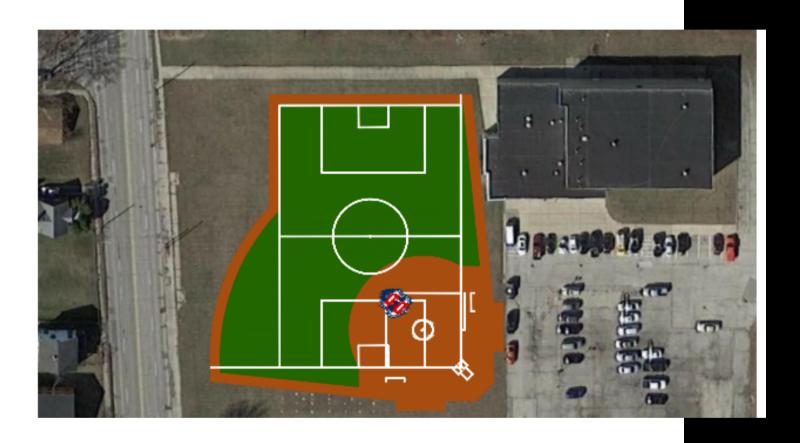

# TOLEDO PAL PROPOSAL



12/3/2021

TOLEDO PAL
SYNTHETIC TURF



**Prepared For:** 

Dave Wieczorek

Toledo PAL

1111 E Manhattan Dr. Toledo, Ohio 43608



### Introduction

### Toledo Police Athletic League Scope of Work

Tyler Athletic Fields is pleased to submit the following Scope of Work for the supply and installation of the new synthetic turf playing surface for the Toledo Police Athletic League project located in Toledo, Ohio.

Tyler Athletic Fields in partnership with EDGE Group also propose the addition of design elements to make the complex a visually appealing addition to the neighborhood. Elements such as perimeter trees, memorial flags and fan seating will help promote community activity & engagement.



# About Company

Principal: Jake Tyler

Over 24 years of Professional Minor League Baseball exp