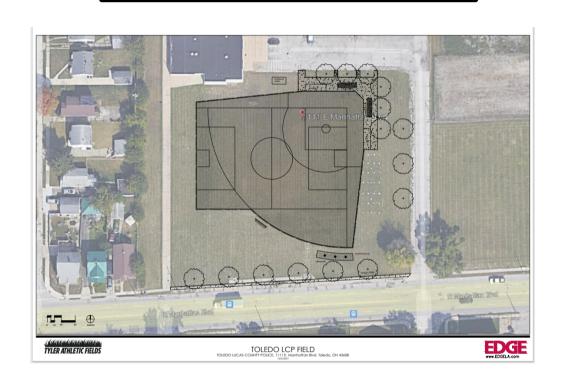

s to complete the detailed scope of work herein for the lump sum price of <u>\$626,558</u>.

\*Indicative Pricing for budgetary purposes only

- Average lifespan of Synthetic Turf playing surface is +/- 10 years
- Maintenance costs will be limited to the \$/hr wage for (1) person to operate the GreensGroomer® 920SDE Synthetic Turf Groomer with Super Duty Blue Brushes & GreensGroomer® LitterKat Sweeper
  - LitterKat Sweeper removes small debris (leaves, wrappers, etc) and should be used as needed
  - GreensGroomer® 920SDE Synthetic Turf Groomer stands turf surface up & assists in moving the top layer of infill, leveling low spots & depressions left after play
- Budget ~ (1 employee or volunteer) 2-3 hours twice a month, depending upon frequency of field usage



### **Proposed Site Plan**







# Proposed Perimeter Additions

Toledo Police Athletic League



#### **TOLEDO LCP FIELD**

| DEMOLITION   September   Concrete Pavement Removal   Concrete Pavement Removal   Concrete Pavement Removal   September   Sep                                                                                                                                                                                                                                                                                                                                                      | Date                                   |          |           |             | 12/3/202    |
|-------------------------------------------------------------------------------------------------------------------------------------------