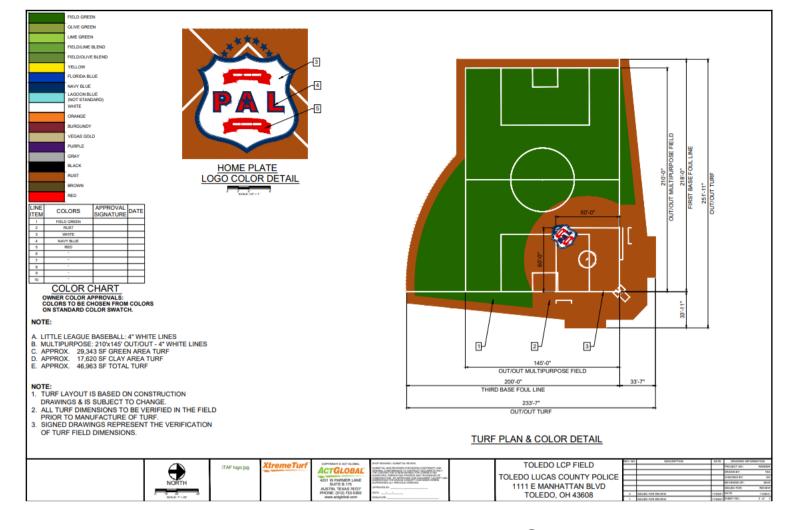

### **Synthetic Turf Breakdown:**

Act Global™ DXF57 blended monofilament and slit-film synthetic turf system with necessary waste factors, with the following compositions:

- 21/4" (57 mm) tall pile fiber height
- Polyethylene with exclusive 300/360 micron monofilament + 110 micron slit film
- 3/8" tufting gauge
- 7 oz/sy primary back
- 20 oz/sy polyurethane secondary backing
- 42 oz/sy face weight (grass yarn)
- Tufted and inlaid field markings for one (1) football field layout & one (1) soccer field layout
- 50% ambient SBR crumb rubber and 50% silica sand infill mixture,
   by weight
- One (1) centerfield PAL League logo in standard colors

## **Turf Scope of Work**

### **Toledo Police Athletic League Synthetic Turf**