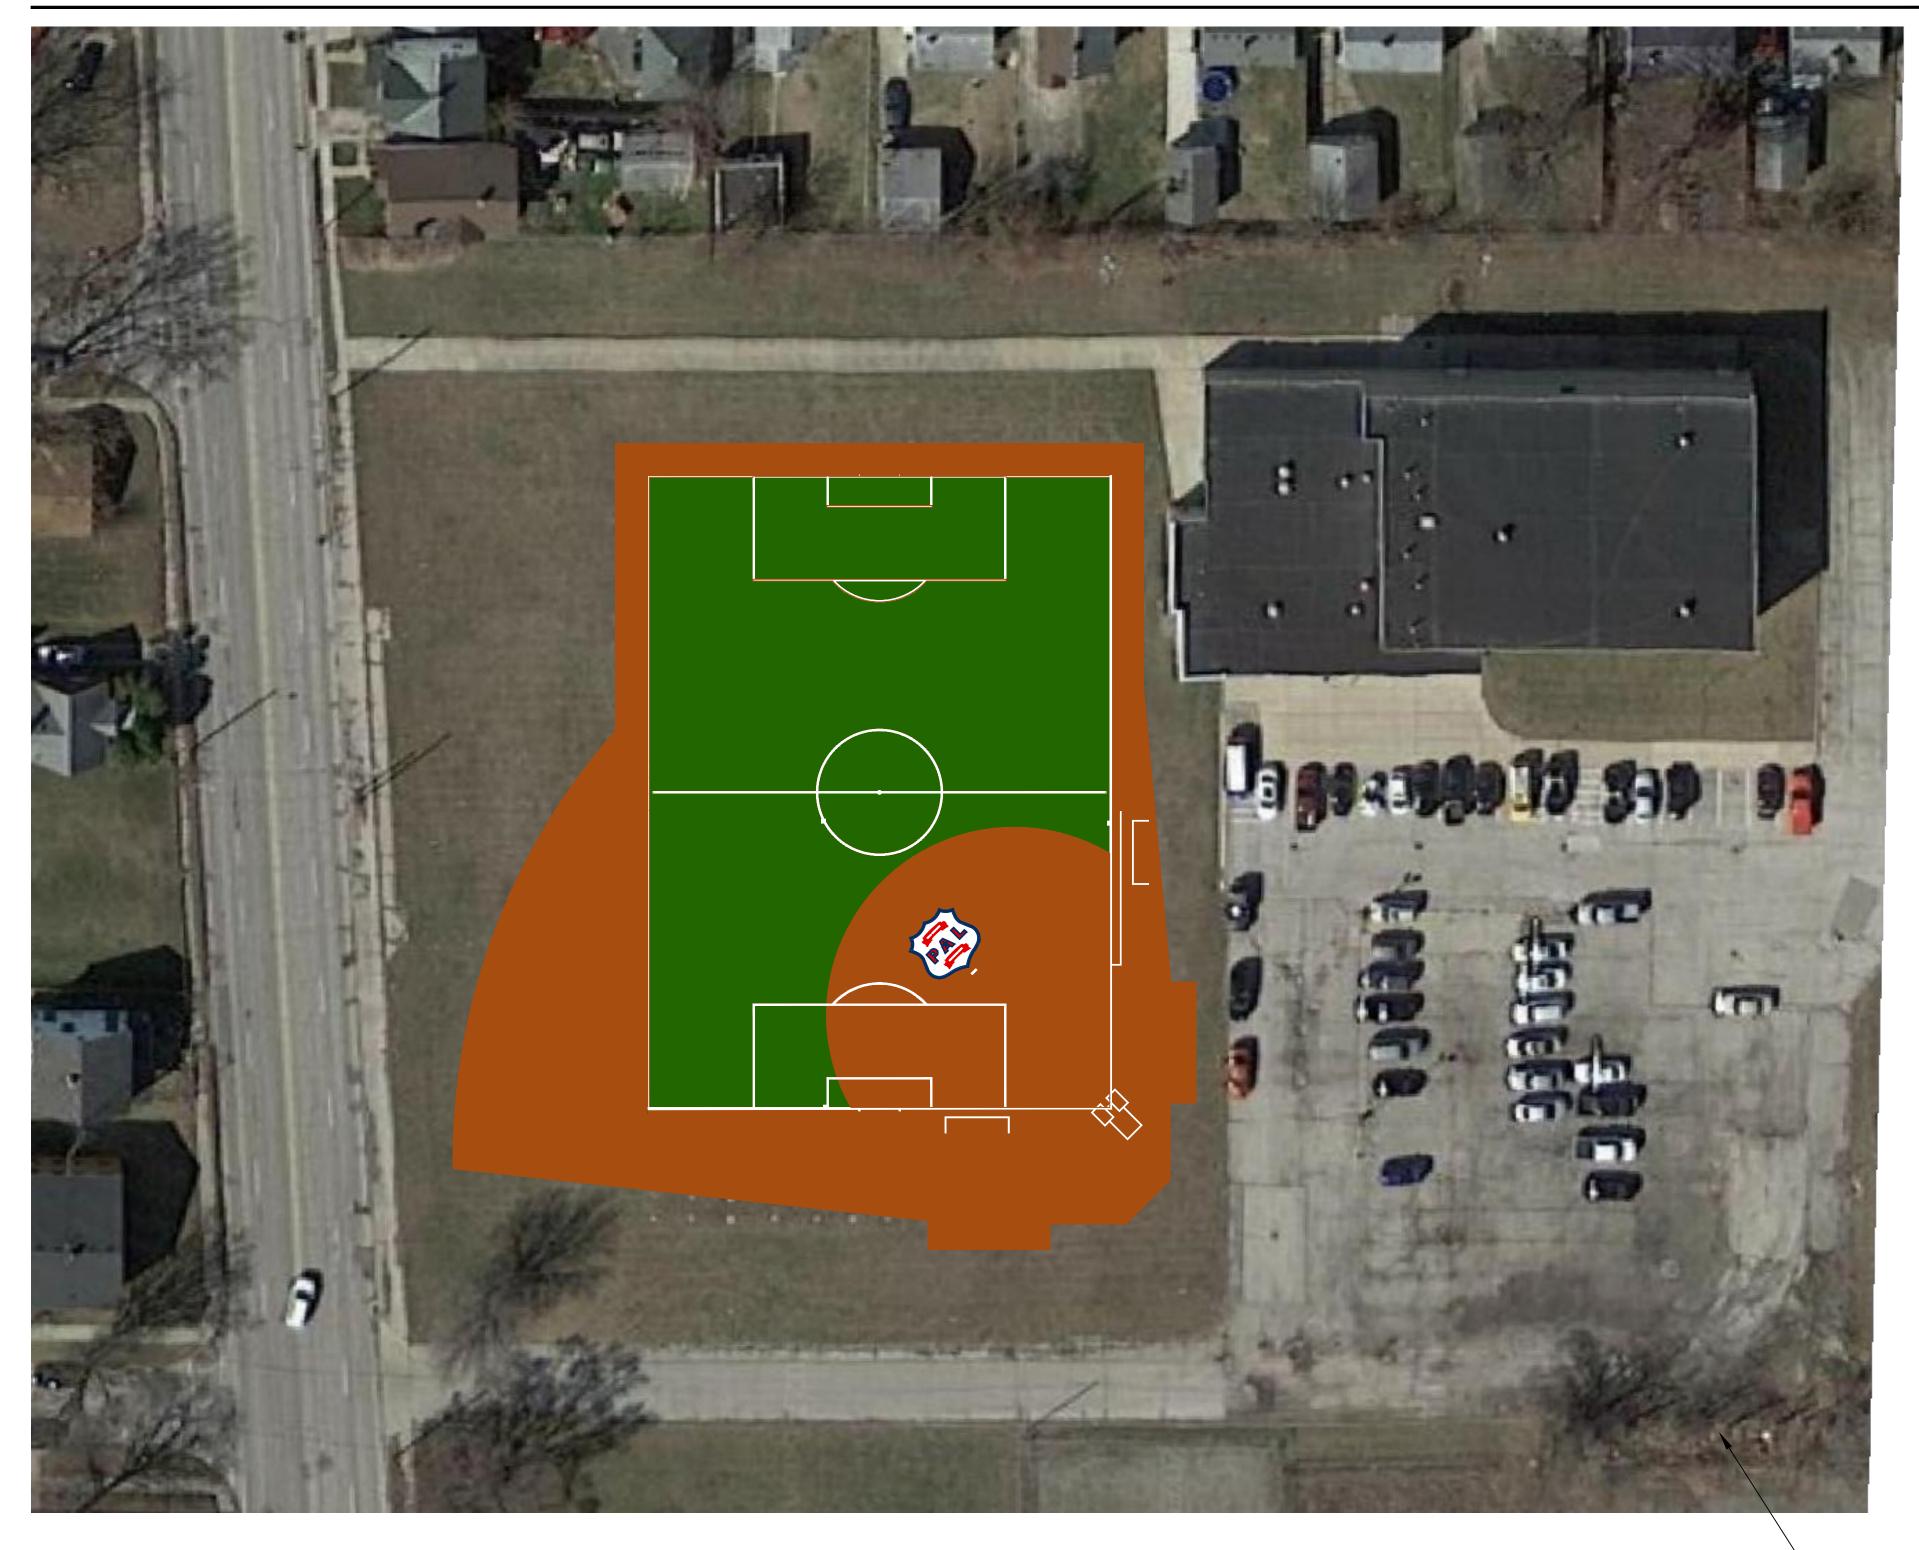

## PROPOSED MASTER PLAN

BACKGROUND PROVIDED BY GOOGLE EARTH

# TOLEDO LCP BASEBALL FIELD TOLEDO LUCAS COUNTY POLICE 1111 E MANHATTAN BLVD TOLEDO, OH 43608

DRAWING INDEX

SHEET 1 - COVER SHEET

SHEET 2 - BASEBALL TURF PLAN & COLOR DETAIL - FIELD 1

**Tyler Athletic Fields** 

### FIELD PLAN MEETS 2020-2021 NFHS GUIDELINES.

A. BASEBALL: 4" WHITE LINES

B. APPROX. SF GREEN AREA TURF C. APPROX. SF CLAY AREA TURF D. APPROX. 46,802 SF TOTAL TURF

## NOTE:

- 1. TURF LAYOUT IS BASED ON CONSTRUCTION DRAWINGS & IS SUBJECT TO CHANGE.
- 2. ALL TURF DIMENSIONS TO BE VERIFIED IN THE FIELD PRIOR TO MANUFACTURE OF TURF.
- 3. SIGNED DRAWINGS REPRESENT THE VERIFICATION OF TURF FIELD DIMENSIONS.