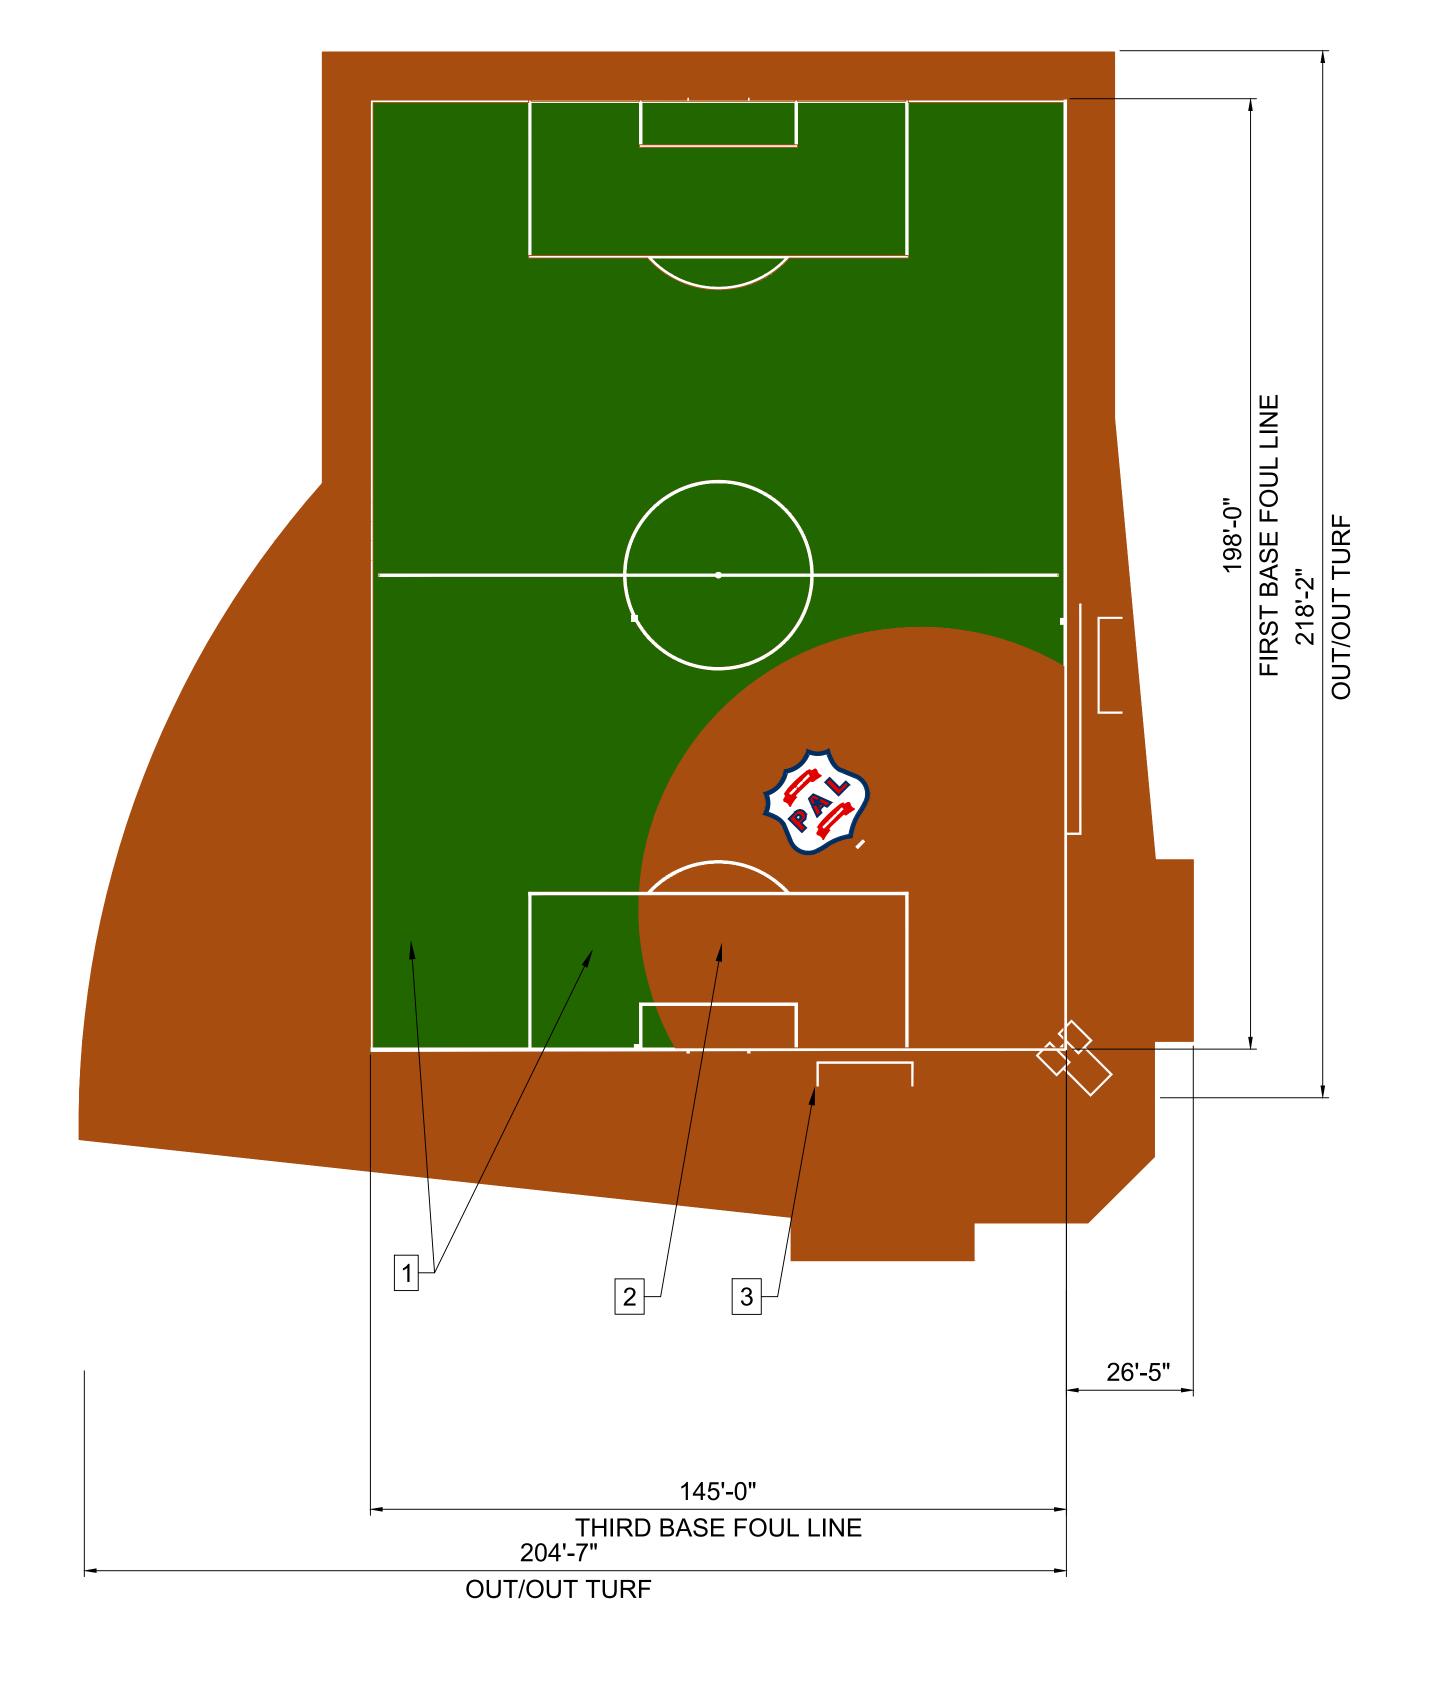

### FIELD PLAN MEETS 2020-2021 NFHS GUIDELINES.

A. BASEBALL: 4" WHITE LINES

B. APPROX. SF GREEN AREA TURF C. APPROX. SF CLAY AREA TURF D. APPROX. 46,802 SF TOTAL TURF

## NOTE:

- 1. TURF LAYOUT IS BASED ON CONSTRUCTION DRAWINGS & IS SUBJECT TO CHANGE.
- 2. ALL TURF DIMENSIONS TO BE VERIFIED IN THE FIELD PRIOR TO MANUFACTURE OF TURF.
- 3. SIGNED DRAWINGS REPRESENT THE VERIFICATION OF TURF FIELD DIMENSIONS.

# BASEBALL TURF PLAN & COLOR DETAIL

**Tyler Athletic Fields** 

XtremeTurf

COPYRIGHT © ACT GLOBAL 4201 W PARMER LANE

AUSTIN, TEXAS 78727 DATE : \_\_\_\_/\_\_\_\_ PHONE: (512) 733-5300

GENERAL CONFORMANCE TO CONTRACT DOCUMENTS ONLY THE CONTRACTOR IS RESPONSIBLE FOR CORRELATING QUANTITIES, FABRICATING PROCESS AND TECHNIQUES OF CONSTRUCTION. BY APPROVING THIS DOCUMENT I ACCEPT AN SUPERCEDES ALL PREVIOUS VERSIONS.