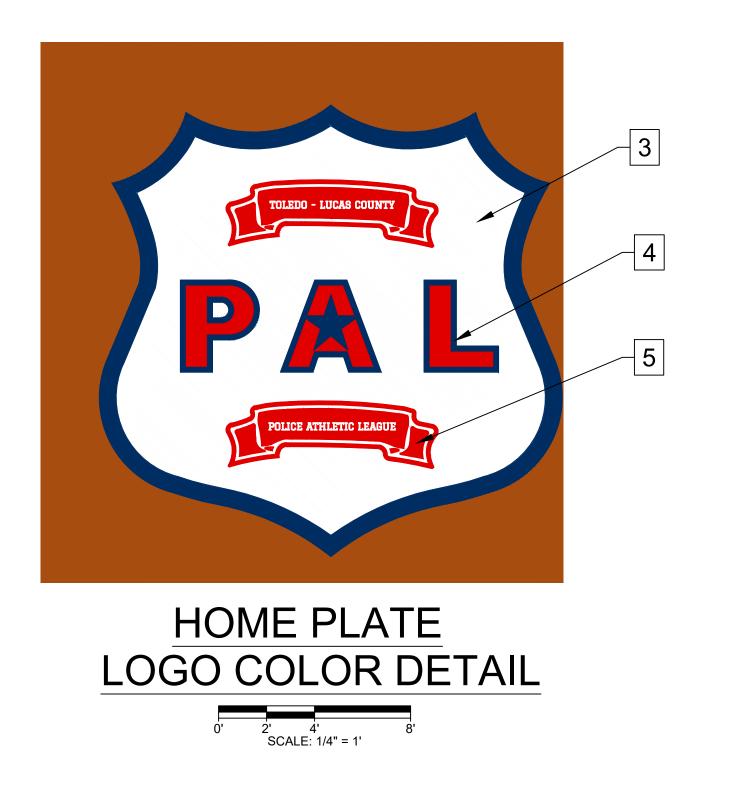

# **COLOR CHART**

**OWNER COLOR APPROVALS: COLORS TO BE CHOSEN FROM COLORS** ON STANDARD COLOR SWATCH.