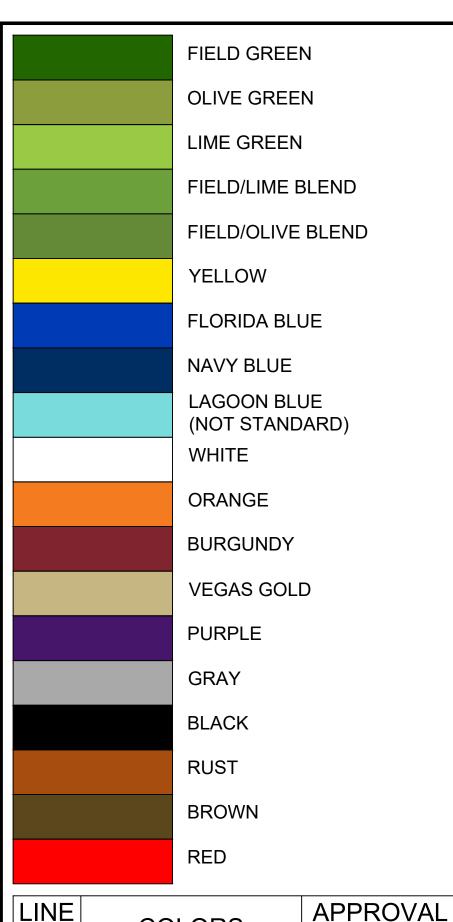

# **COLOR CHART**

**OWNER COLOR APPROVALS: COLORS TO BE CHOSEN FROM COLORS** ON STANDARD COLOR SWATCH.