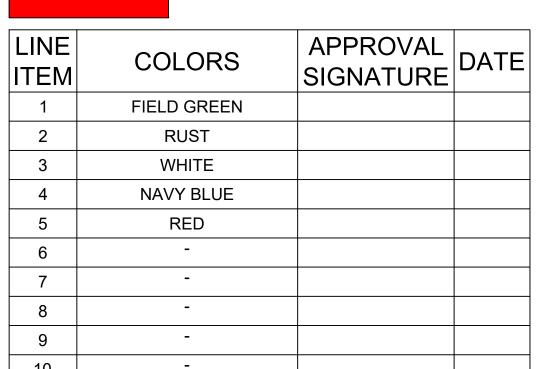

# **COLOR CHART**

**OWNER COLOR APPROVALS: COLORS TO BE CHOSEN FROM COLORS** ON STANDARD COLOR SWATCH.