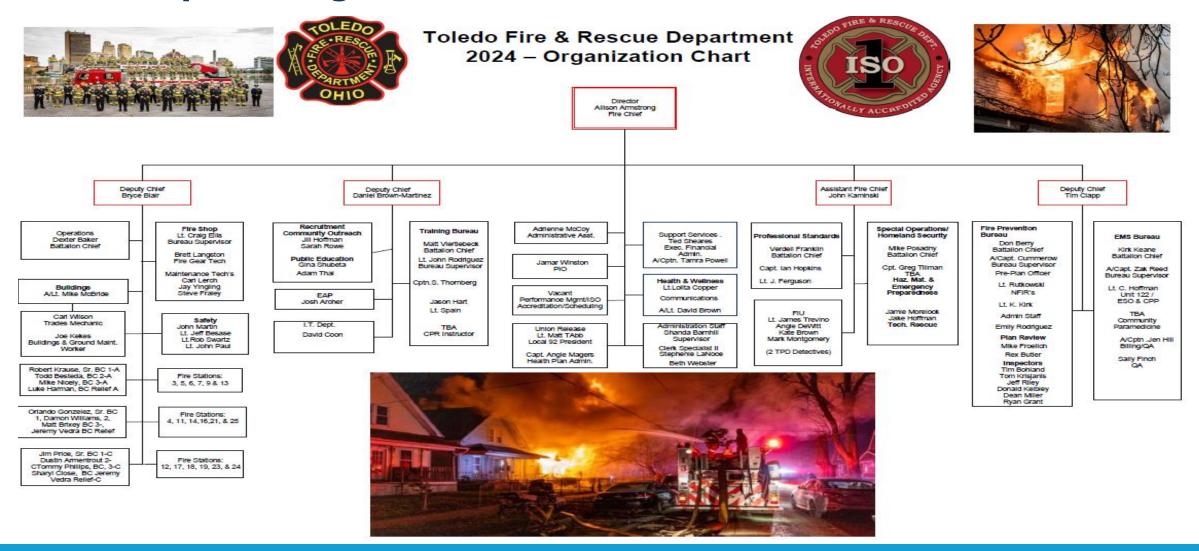

# City of Toledo Fire and Rescue Department

**2024 Budget Hearing** 

# **2024 Proposed Organizational Chart**





## **2024 Proposed Budget Highlights & Initiatives**

# **Total Fire Department Budget** \$81,773,296.00

#### **Budget Drivers**

- Wages Total = \$72,521,808.00
  - Recall = \$5,067,720.00

#### **Supplies, Services, & Capital Improvements**

- \$9,251,488.00 = 11% of budget
  - Supplies = \$2,239,977.00
  - Services = \$5,911,511.00
  - Capital Improvement = \$1,100,000.00



### **2024 Proposed Budget Highlights & Initiatives**

#### **Current Uniformed Staffing Count**

· 579

#### **Expected Retirements**

- · 29
- YTD = 3 Separations 2 were unexpected.
- Projected Severance Total = \$1.3M

#### <u>Personnel – 30 new Firefighters.</u>

New Fire Class – Projected to start September.

#### **Overtime Driver = 6.2% of the budget**

- Uniformed staffing count >573 is optimum, drastic