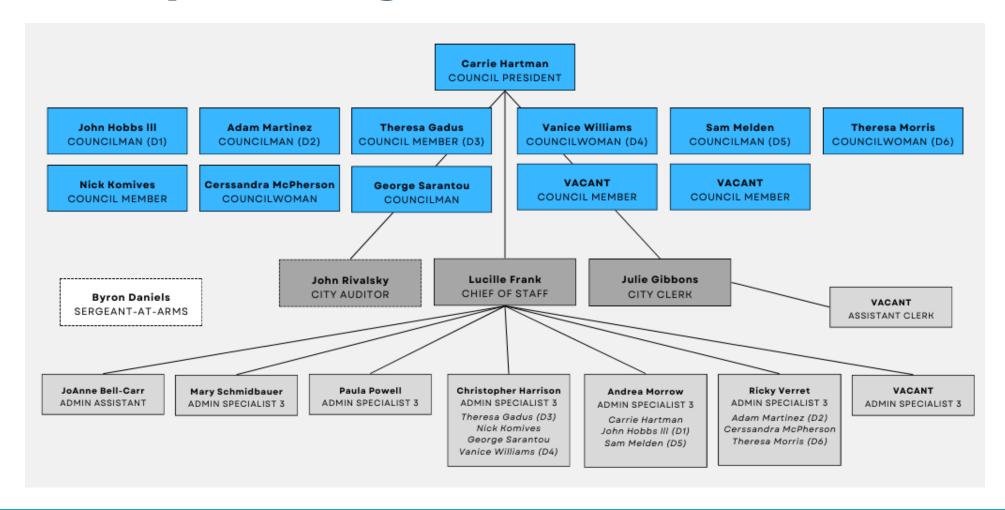

# City of Toledo City Council

**2024 Budget Hearing** 

### **2024 Proposed Organizational Chart**





#### **Schedule of Full-Time Equivalent Positions**

| Funds Center 💌 | Position Title •               | 2022 Amended | 2023 Amended | 2024 Proposed |
|----------------|--------------------------------|--------------|--------------|---------------|
| 10100          | Administrative Assistant       | 1            | 1            | 1             |
| 10100          | Administrative Specialist 3    | 5.5          | 5.5          | 6             |
| 10100          | Assistant Clerk of Council     | 1            | 1            | 1             |
| 10100          | City Council Chief of Staff    | 0            | 0            | 1             |
| 10100          | Clerk of Council               | 1            | 1            | 1             |
| 10100          | Councilman                     | 13