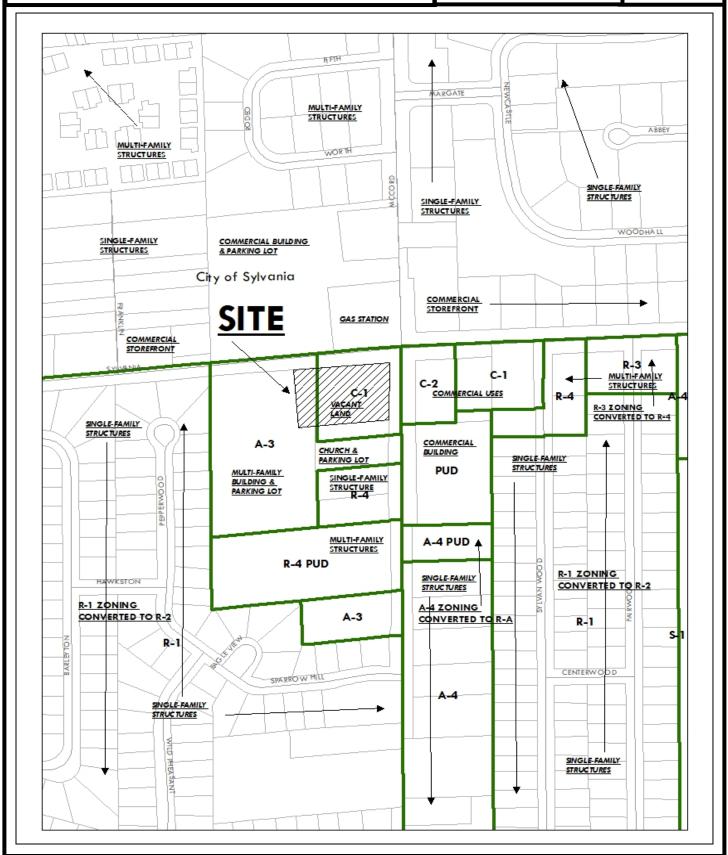

#### Area Description

North - Commercial businesses (City of Sylvania)

South - Church and Multi-Family Dwelling / R-4 High Density

Residential

East - Commercial businesses / C-2 General Commercial and

C-1 Neighborhood Commercial

West - Multi-Family Dwelling / A-3 Agriculture

The subject site is split zoned C-1 Neighborhood Commercial and the applicant is requesting the Zone Change in order to market the property for uses permitted under the C-1 Neighborhood Commercial. Adjacent land uses include commercial uses to the north and east side fronting on West Sylvania Avenue with residentials use to the west and south side fronting on McCord Road.

## **ZONING & LAND USE**

Z20-C1067