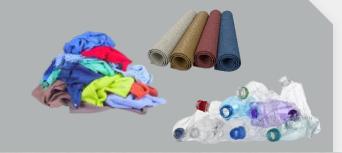

### **Retired Materials**

#### rubber

Recycled material made from post-industrial and post-consumer sources like tires and shoes.

#### composite lumber

Recycled material made from plastic shrink-wrap and sawdust from wood milling operations

#### mixed polymers

Recycled material made from postconsumer and post-industrial packaging like milk jugs, containers, and bottles.

#### textiles

Surplus and unused textiles like carpeting, clothing, and PET bottles.