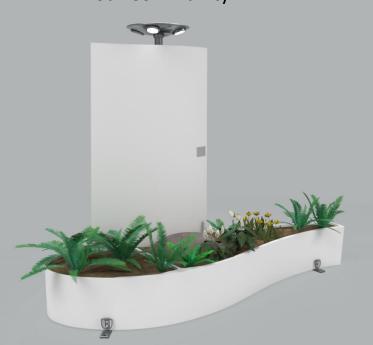

### **Our Mission**

Inspire a community of sustainability *in motion*by reimagining retired materials to create functional art for all

Circularity

Waste is collected from postconsumer sources

Waste is transformed into new material

Canvus uses secondary material to complete products

Products can be purchased and donated to parks, cities, and schools

### **Finishes**

brilliant white

Designed with history in mind, the Brilliant White color pays homage to the original finish of the turbine blade.

cracked pepper

Born at the intersection of art and function, this sleek Cracked Pepper gray stands out in the modern world.

dark walnut

Designed for Parks, Dark Walnut praises and emulates the beauty of nature, and our environment

PAR (Primed + Ready)

Primed and Ready is a special coating we apply to the products allowing them to be painted. Engage with your local artists, students, and citizens to use our products as a canvas.