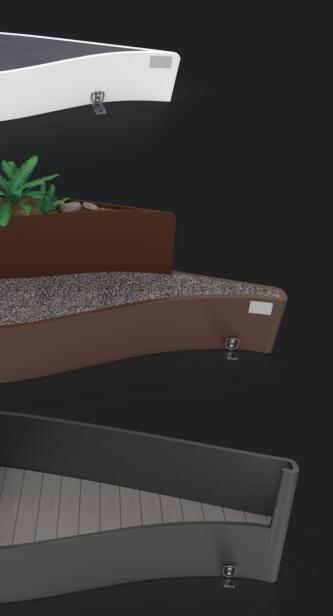

### **Finishes**

brilliant white

Designed with history in mind, the Brilliant White color pays homage to the original finish of the turbine blade.

cracked pepper

Born at the intersection of art and function, this sleek Cracked Pepper gray stands out in the modern world.

dark walnut

Designed for Parks, Dark Walnut praises and emulates the beauty of nature, and our environment

PAR (Primed + Ready)

Primed and Ready is a special coating we apply to the products allowing them to be painted. Engage with your local artists, students, and citizens to use our products as a canvas.