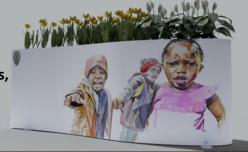

dark walnut

Designed for Parks, Dark Walnut praises and emulates the beauty of nature, and our environment

PAR (Primed + Ready)

Primed and Ready is a special coating we apply to the products allowing them to be painted. Engage with your local artists, students, and citizens to use our products as a canvas.