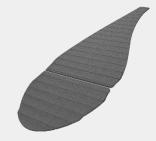

# Canvus **Inspiration**

120 – 200 ft long

15,000-40,000 lbs

5,000-8,000

Blades reach the end of their life each year

Their size and durable material make them difficult to recycle

For years, Canvus has been working with the renewable energy industry to find a solution.

Each blade can be reimagined into 45-50 products, extending their lifespan by 20-40 years.