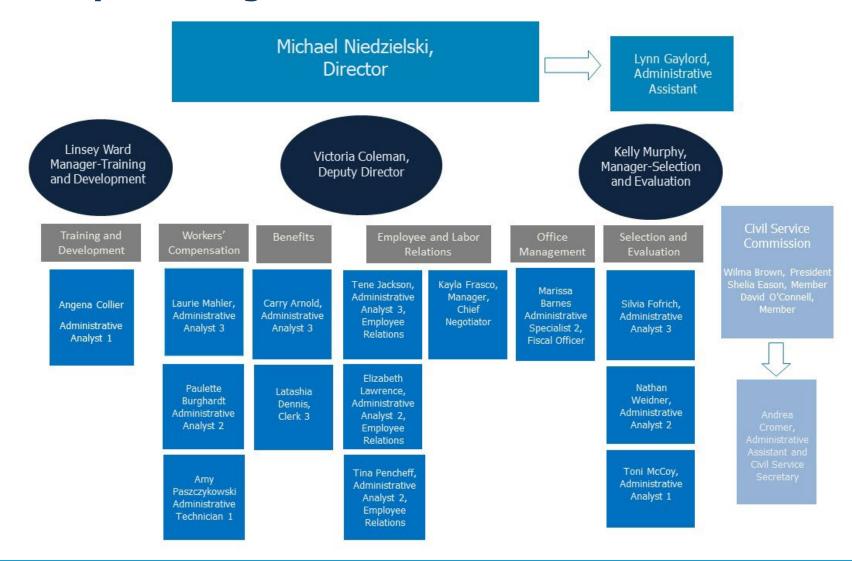

# City of Toledo Human Resources

**2025 Budget Hearing** 

### **2025 Proposed Organizational Chart**





### **2025 Proposed Budget Highlights & Initiatives**

Our top priority in 2025 will be successful implementation of the new human capital management system. This implementation will be done in partnership with the Departments of Finance and Information Technology. The new HRIS will greatly improve the employee experience and the efficiency of standard HR and Finance processes.

Another priority in 2025 is to continue to improve and refine our recruitment process, with special focus on hard-to-fill and safety forces' positions. Our priorities are to decrease the time to fill vacancies and increase the number of qualified applicants for vacancies.

In 2025 we also want to continue to improve the employee experience with the following initiatives:

- a. Implementing our second annual Yea